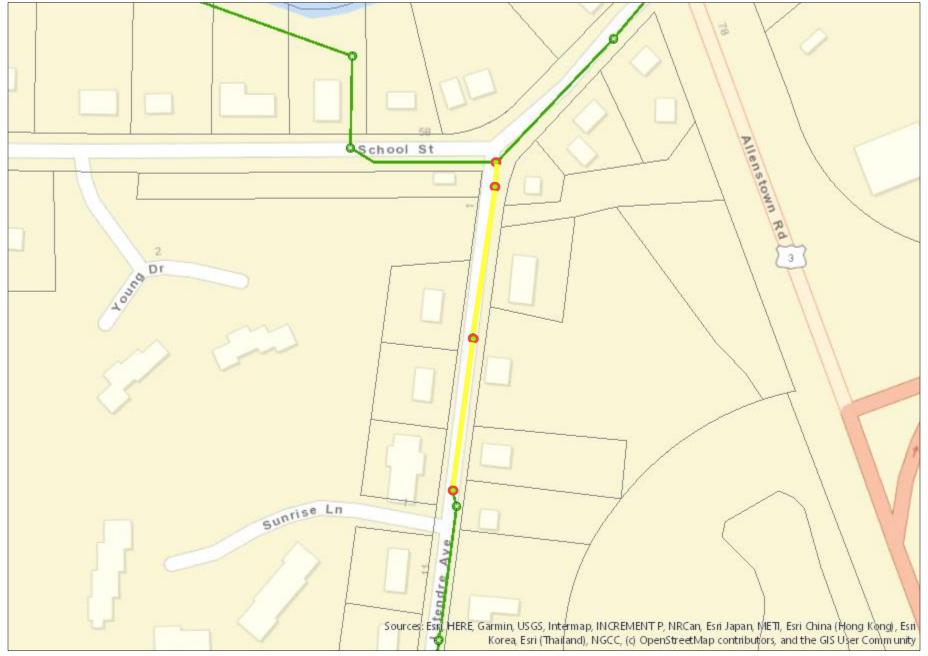

Letendre Ave. C51-C52 approximately 285 ft 6" AC pipe. Letndre Ave C52-C53 approximately 175 ft 6" AC pipe. Letndre Ave C53-C54.1 approximately 175 ft 8" AC pipe. Dawn Drive C52 to end of line approximately 430 ft unknown pipe and material.

Letendre Ave. C54.1-C9 approximately 430 ft 8" AC pipe.