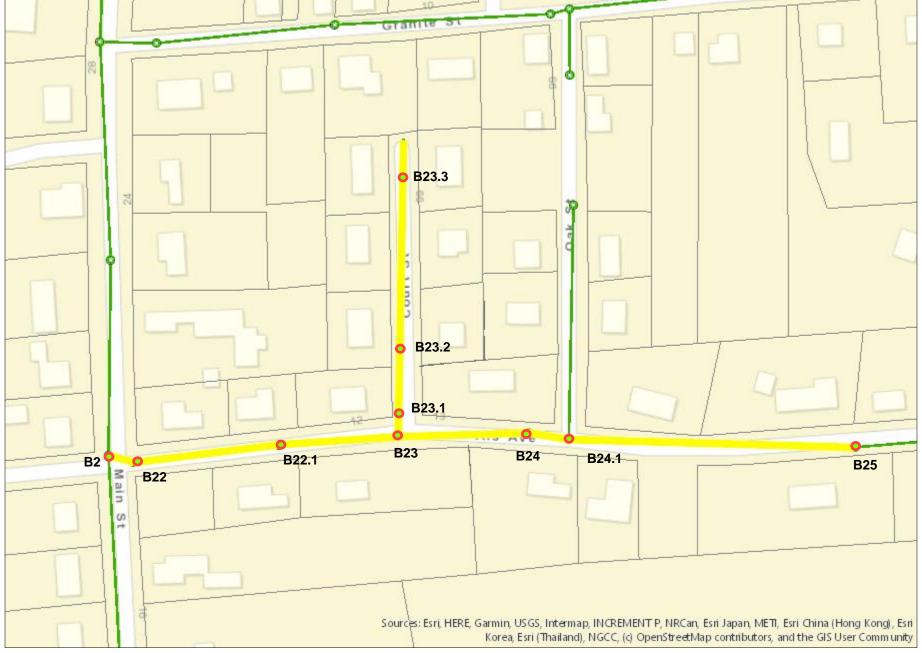

Als Ave B2-B24.1 approximately 600 ft 8" AC pipe. Als Ave. SMH B24.1-B25 approximately 370 ft 8" VCP pipe. Court Street B23-B23.3 approximately 385 ft 8" PVC pipe

Lubern Ave. C41-C44 approximately 815 ft. 8" AC pipe. Notre Dame Ave C32-C30 approximately 565 ft. 8" AC pipe. Notre Dame Ave. C30-C28 8" PVC pipe approximately 550 ft. Park Street SMH C40-C46 approximately 975 ft 8" AC Pipe. Howe St. approximately 515 ft. 8" AC pipe. Bailey Ave. C44-C36 approximately 490 ft 8" AC pipe. Ridge Rd. C28-C28.2 approximately 300 ft 8" VCP Pipe. Ridge Rd. approximately 335 ft 8" PVC Pipe.