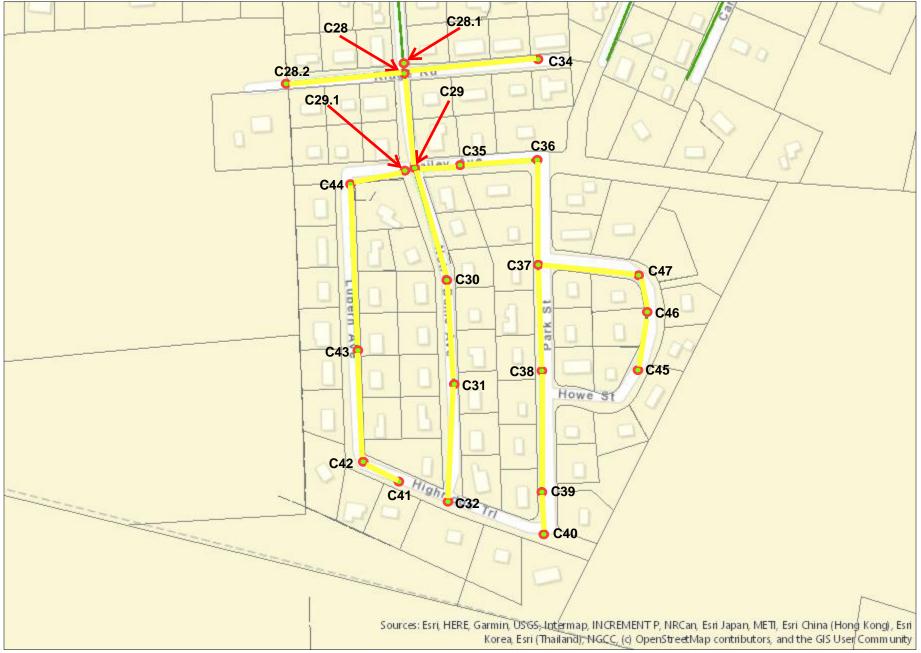

Als Ave B2-B24.1 approximately 600 ft 8" AC pipe. Als Ave. SMH B24.1-B25 approximately 370 ft 8" VCP pipe. Court Street B23-B23.3 approximately 385 ft 8" PVC pipe

Lubern Ave. C41-C44 approximately 815 ft. 8" AC pipe. Notre Dame Ave C32-C30 approximately 565 ft. 8" AC pipe. Notre Dame Ave. C30-C28 8" PVC pipe approximately 550 ft. Park Street SMH C40-C46 approximately 975 ft 8" AC Pipe. Howe St. approximately 515 ft. 8" AC pipe. Bailey Ave. C44-C36 approximately 490 ft 8" AC pipe. Ridge Rd. C28-C28.2 approximately 300 ft 8" VCP Pipe. Ridge Rd. approximately 335 ft 8" PVC Pipe.

Notre Dame Ave. C28-C24 approximately 820 ft 8" AC pipe. Als Ave C27-C33 approximately 380 ft 8" PVC pipe.

Lincoln Street C48-C50 approximately 565 ft 8" PVC. Lincoln Street C50 to Letendre Ave C51 approximately 75 ft 6" AC pipe. Campbell St C58-C57 approximately 310 ft 8" VCP pipe. Campbell St. C57 to Letendre Ave C51 approximately 370 ft 8" PVC pipe