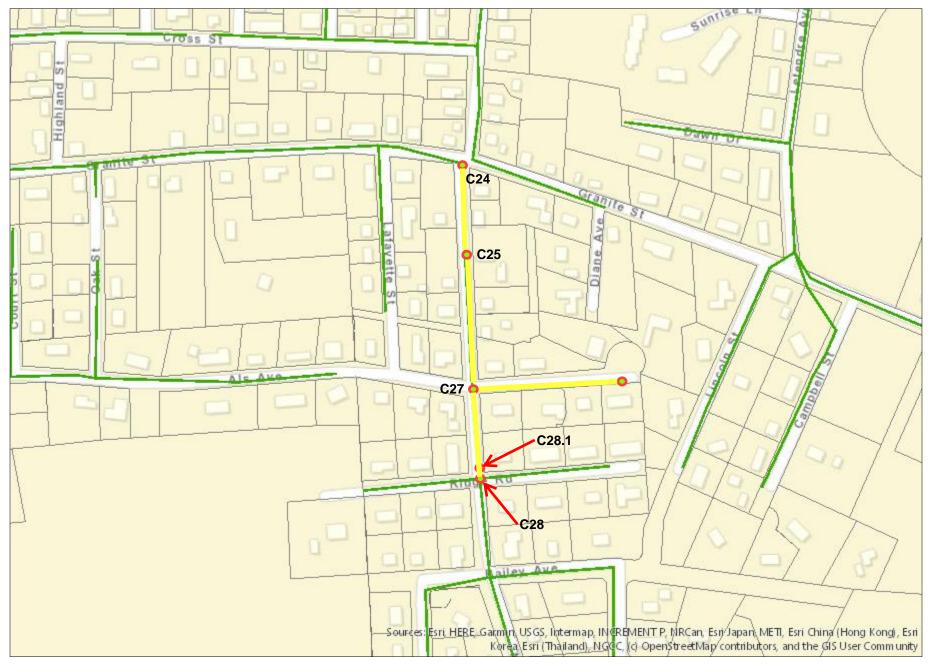

Als Ave B2-B24.1 approximately 600 ft 8" AC pipe. Als Ave. SMH B24.1-B25 approximately 370 ft 8" VCP pipe. Court Street B23-B23.3 approximately 385 ft 8" PVC pipe

Lubern Ave. C41-C44 approximately 815 ft. 8" AC pipe. Notre Dame Ave C32-C30 approximately 565 ft. 8" AC pipe. Notre Dame Ave. C30-C28 8" PVC pipe approximately 550 ft. Park Street SMH C40-C46 approximately 975 ft 8" AC Pipe. Howe St. approximately 515 ft. 8" AC pipe. Bailey Ave. C44-C36 approximately 490 ft 8" AC pipe. Ridge Rd. C28-C28.2 approximately 300 ft 8" VCP Pipe. Ridge Rd. approximately 335 ft 8" PVC Pipe.

Notre Dame Ave. C28-C24 approximately 820 ft 8" AC pipe. Als Ave C27-C33 approximately 380 ft 8" PVC pipe.

Lincoln Street C48-C50 approximately 565 ft 8" PVC. Lincoln Street C50 to Letendre Ave C51 approximately 75 ft 6" AC pipe. Campbell St C58-C57 approximately 310 ft 8" VCP pipe. Campbell St. C57 to Letendre Ave C51 approximately 370 ft 8" PVC pipe