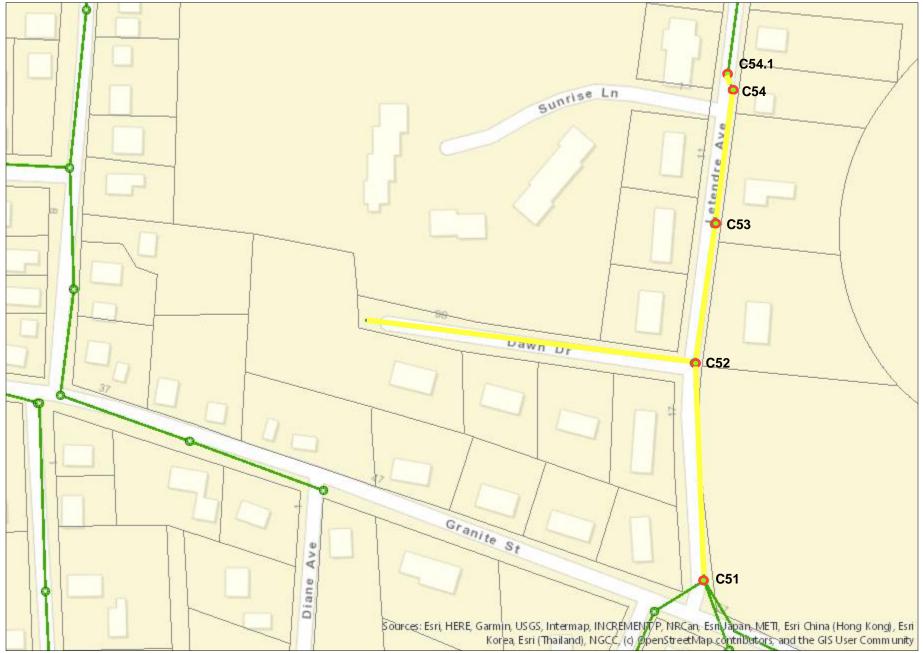

Letendre Ave. C51-C52 approximately 285 ft 6" AC pipe. Letndre Ave C52-C53 approximately 175 ft 6" AC pipe. Letndre Ave C53-C54.1 approximately 175 ft 8" AC pipe. Dawn Drive C52 to end of line approximately 430 ft unknown pipe and material.