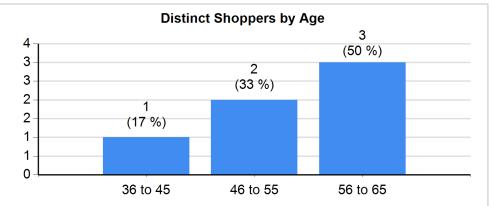

<sup>\*\*</sup> Incentive ROI measures the return on incentive dollars and does not include any admin fees

| Population Summary                      |               |              |  |  |  |  |  |  |
|-----------------------------------------|---------------|--------------|--|--|--|--|--|--|
| Measure                                 | December 2015 | Year To Date |  |  |  |  |  |  |
| Distinct Members                        | 319           |              |  |  |  |  |  |  |
| Distinct Members with a Claim           | 43 (13%)      | 195          |  |  |  |  |  |  |
| Distinct Members with Shopping Activity | 6 (2%)        | 30           |  |  |  |  |  |  |
| Distinct Members with an Incentive Paid | 2 (1%)        | 13           |  |  |  |  |  |  |