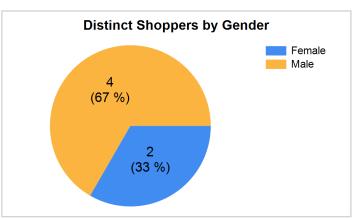

<sup>\*\*</sup> Incentive ROI measures the return on incentive dollars and does not include any admin fees

| Population Summary                      |               |              |  |  |  |  |  |  |
|-----------------------------------------|---------------|--------------|--|--|--|--|--|--|
| Measure                                 | December 2015 | Year To Date |  |  |  |  |  |  |
| Distinct Members                        | 319           |              |  |  |  |  |  |  |
| Distinct Members with a Claim           | 43 (13%)      | 195          |  |  |  |  |  |  |
| Distinct Members with Shopping Activity | 6 (2%)        | 30           |  |  |  |  |  |  |
| Distinct Members with an Incentive Paid | 2 (1%)        | 13           |  |  |  |  |  |  |