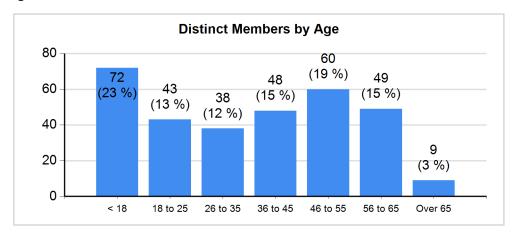

<sup>\*\*</sup> Incentive ROI measures the return on incentive dollars and does not include any admin fees

| Population Summary                      |               |              |  |  |  |  |  |  |
|-----------------------------------------|---------------|--------------|--|--|--|--|--|--|
| Measure                                 | December 2015 | Year To Date |  |  |  |  |  |  |
| Distinct Members                        | 319           |              |  |  |  |  |  |  |
| Distinct Members with a Claim           | 43 (13%)      | 195          |  |  |  |  |  |  |
| Distinct Members with Shopping Activity | 6 (2%)        | 30           |  |  |  |  |  |  |
| Distinct Members with an Incentive Paid | 2 (1%)        | 13           |  |  |  |  |  |  |