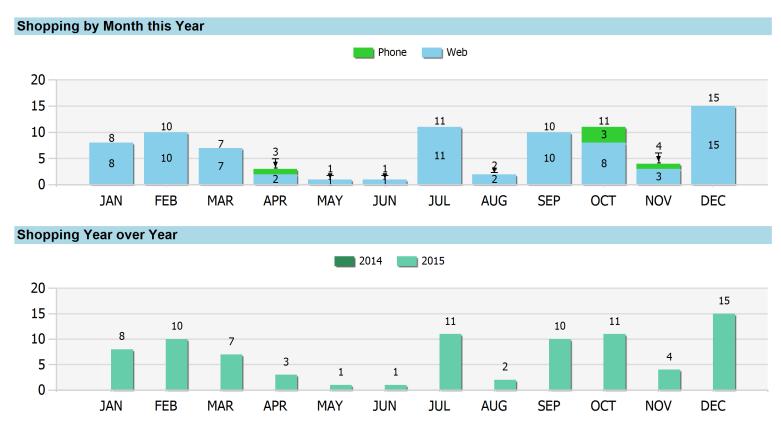

# SmartShopper Program Summary - Suncook Combo YTD Paid Claims through December 2015