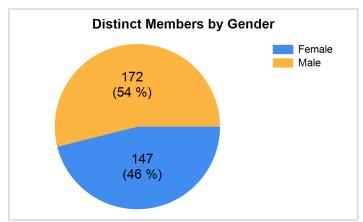

<sup>\*\*</sup> Incentive ROI measures the return on incentive dollars and does not include any admin fees

| Population Summary                      |               |              |  |  |  |  |  |  |
|-----------------------------------------|---------------|--------------|--|--|--|--|--|--|
| Measure                                 | December 2015 | Year To Date |  |  |  |  |  |  |
| Distinct Members                        | 319           |              |  |  |  |  |  |  |
| Distinct Members with a Claim           | 43 (13%)      | 195          |  |  |  |  |  |  |
| Distinct Members with Shopping Activity | 6 (2%)        | 30           |  |  |  |  |  |  |
| Distinct Members with an Incentive Paid | 2 (1%)        | 13           |  |  |  |  |  |  |