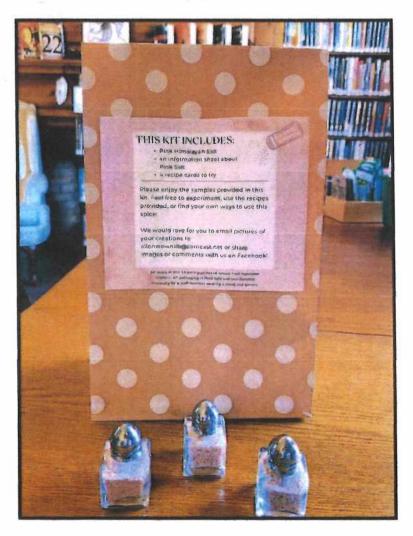

, pens, printer paper, etc.

### 01.4550.10.640 LIB Books/DVDs

• Pays for new books and movies for our patrons to borrow.





### **01.4550.10.760** Library Programs:

- Pays for Summer Reading programs attended by up to 70 people. For example, Wildlife
  Encounters, Squam Lakes Science Center, magic shows, puppet shows, etc. It also pays for
  supplies for library programs, such as weekly crafts for kids and our Spice Club program. Pays for
  NH State Parks pass and Nature Kits we created to go along with the passes that include such
  items as binoculars and NH Bird Guides.
  - Summer 2022 programs sponsored by the Allenstown Public Library:



Whalemobile

# Wildlife Encounters & Lindsay & Her Puppet Pals





# • Weekly Craft Examples









• Allenstown Public Library Spice Club



# Allenstown Public Library Nature Kits: