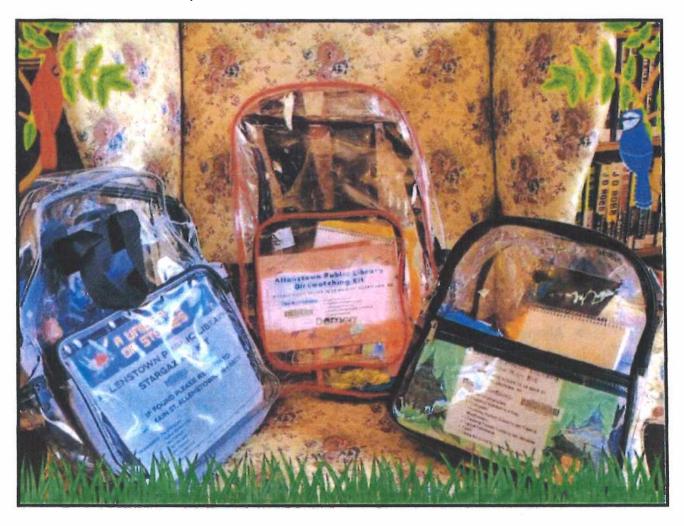

640 LIB Books/DVDs

• Pays for new books and movies for our patrons to borrow.





### **01.4550.10.760** Library Programs:

- Pays for Summer Reading programs attended by up to 70 people. For example, Wildlife
  Encounters, Squam Lakes Science Center, magic shows, puppet shows, etc. It also pays for
  supplies for library programs, such as weekly crafts for kids and our Spice Club program. Pays for
  NH State Parks pass and Nature Kits we created to go along with the passes that include such
  items as binoculars and NH Bird Guides.
  - Summer 2022 programs sponsored by the Allenstown Public Library:



Whalemobile

# Wildlife Encounters & Lindsay & Her Puppet Pals





# • Weekly Craft Examples









• Allenstown Public Library Spice Club



# Allenstown Public Library Nature Kits: