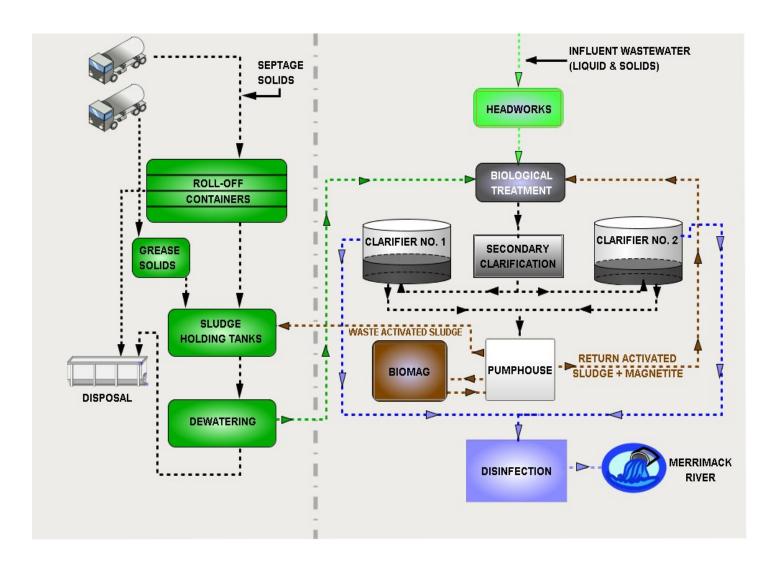

# 2021 Sewer Budget Narrative

Sewer Superintendent Jeff Backman

#### 20.4326.52.000 Office Allenstown

#### 20.4326.56.000 Office Plant

## 20.4326.57.000 Office Hauled Waste

Appropriated in 2020 \$100.00 \$100.00 Appropriated in 2021

This line covers irregular office items that don't fall in any other budget line.

#### 20.4326.52.100 Commission Stipend Allenstown

#### 20.4326.56.100 Commission Stipend Plant

#### 20.4326.57.100 Commission Stipend Hauled Waste

Appropriated in 2020 \$4,500.00 Appropriated in 2021 \$4,500.00

Salary or allowance for the public service provided by the Sewer Commission.

#### 20.4326.52.110 Full-Time Saleries Allenstown

#### 20.4326.56.110 Full-Time Saleries Plant

#### 20.4326.57.110 Full-Time Saleries Hauled Waste

Appropriated in 2020 \$415,103.00