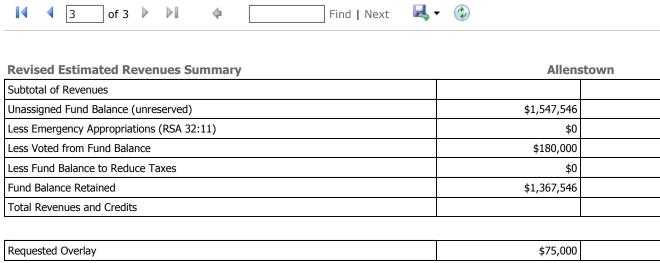

| Account Code            | Source of Revenue                        | Warrant Article # | Estimated Revenue |
|-------------------------|------------------------------------------|-------------------|-------------------|
| 3409                    | Other Charges                            |                   | \$0               |
| Miscellaneous Reve      | enues                                    |                   |                   |
| 3501                    | Sale of Municipal Property               | 14                | \$3,556           |
| 3502                    | Interest on Investments                  | 14                | \$790             |
| 3503-3509               | Other                                    | 14                | \$81,347          |
| Interfund Operating     | g Transfers In                           |                   |                   |
| 3912                    | From Special Revenue Funds               |                   | \$0               |
| 3913                    | From Capital Projects Funds              |                   | \$20,000          |
| 3914A                   | From Enterprise Funds: Airport (Offset)  |                   | \$0               |
| 3914E                   | From Enterprise Funds: Electric (Offset) |                   | \$0               |
| 3914S                   | From Enterprise Funds: Sewer (Offset)    | 15,13             | \$2,100,024       |
| 3914W                   | From Enterprise Funds: Water (Offset)    |                   | \$0               |
| 3915                    | From Capital Reserve Funds               |                   | \$0               |
| 3916                    | From Trust and Fiduciary Funds           |                   | \$0               |
| 3917                    | From Conservation Funds                  |                   | \$0               |
| Other Financing So      | urces                                    |                   |                   |
| 3934                    | Proceeds from Long Term Bonds and Notes  |                   | \$0               |
| Subtotal of Revenues    |                                          |                   | \$3,302,324       |
| MS-434: Allenstown 2015 |                                          |                   | 2 of 3            |