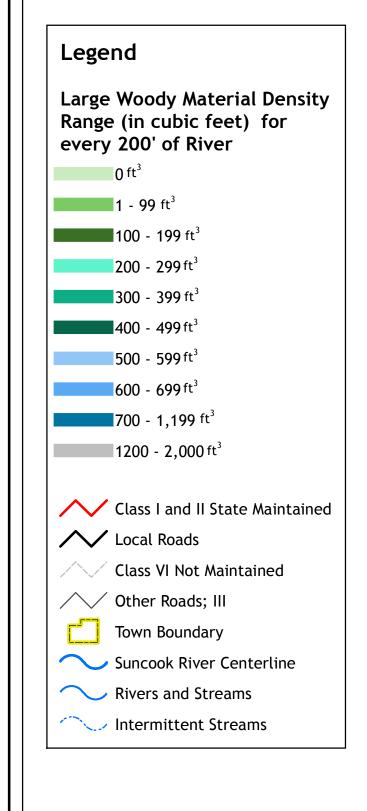

## TOWN OF ALLENSTOWN, NEW HAMPSHIRE and the SUNCOOK RIVER

Hazard Mitigation Plan
Update 2015
Map 7C: Large Woody

Map 7C: Large Woody Material Density Map EAST

This map was produced by the Central NH Regional Planning Commission for the Town of Allenstown-Suncook River Hazard Mitigation Plan Update 2015 in May 2015. It is intended for planning purposes only.