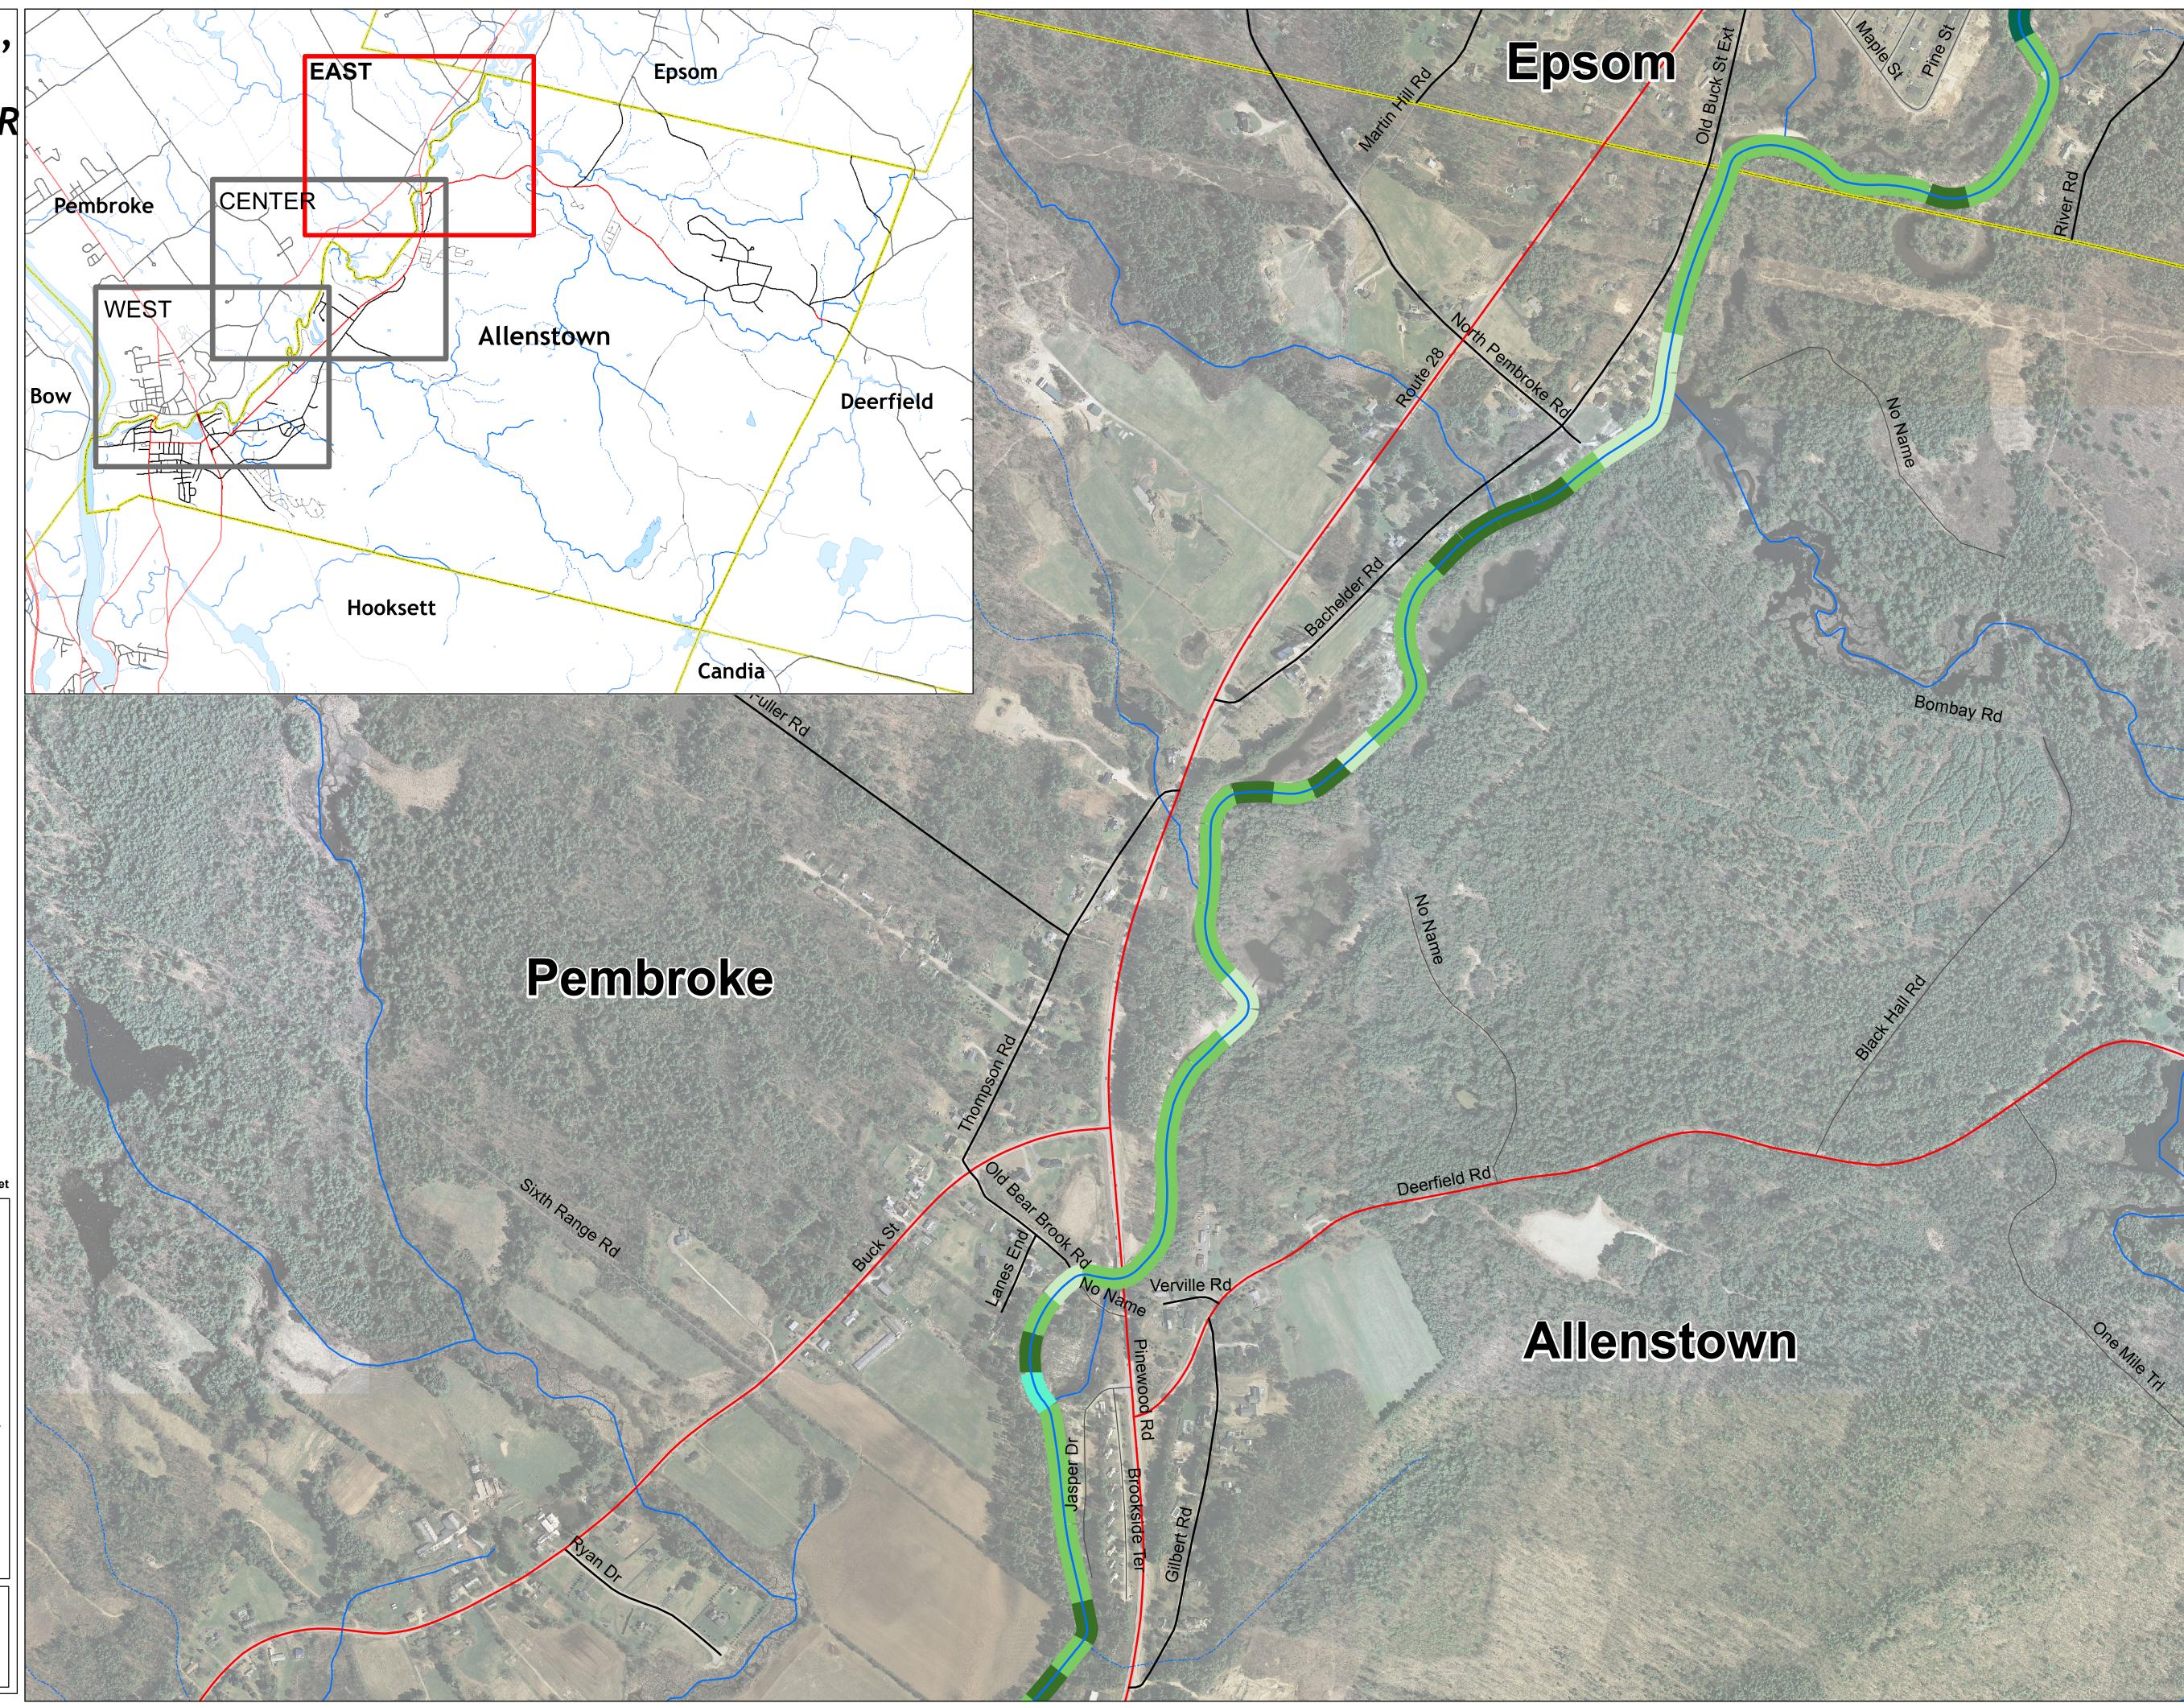

## TOWN OF ALLENSTOWN, NEW HAMPSHIRE and the SUNCOOK RIVER

Hazard Mitigation Plan
Update 2015
Map 7C: Large Woody

Map 7C: Large Woody Material Density Map EAST

This map was produced by the Central NH Regional Planning Commission for the Town of Allenstown-Suncook River Hazard Mitigation Plan Update 2015 in May 2015. It is intended for planning purposes only.

Funded through NH Homeland Security and Emergency
Management and the Federal Emergency Management Agency.

Data Sources: NH GRANIT, NH Department of Transportation, NH Department of Environmental Services, CNHRPC, NH Geological Survey, Field Geology Services (geomorphology), and Hazard Mitigation Committee input.