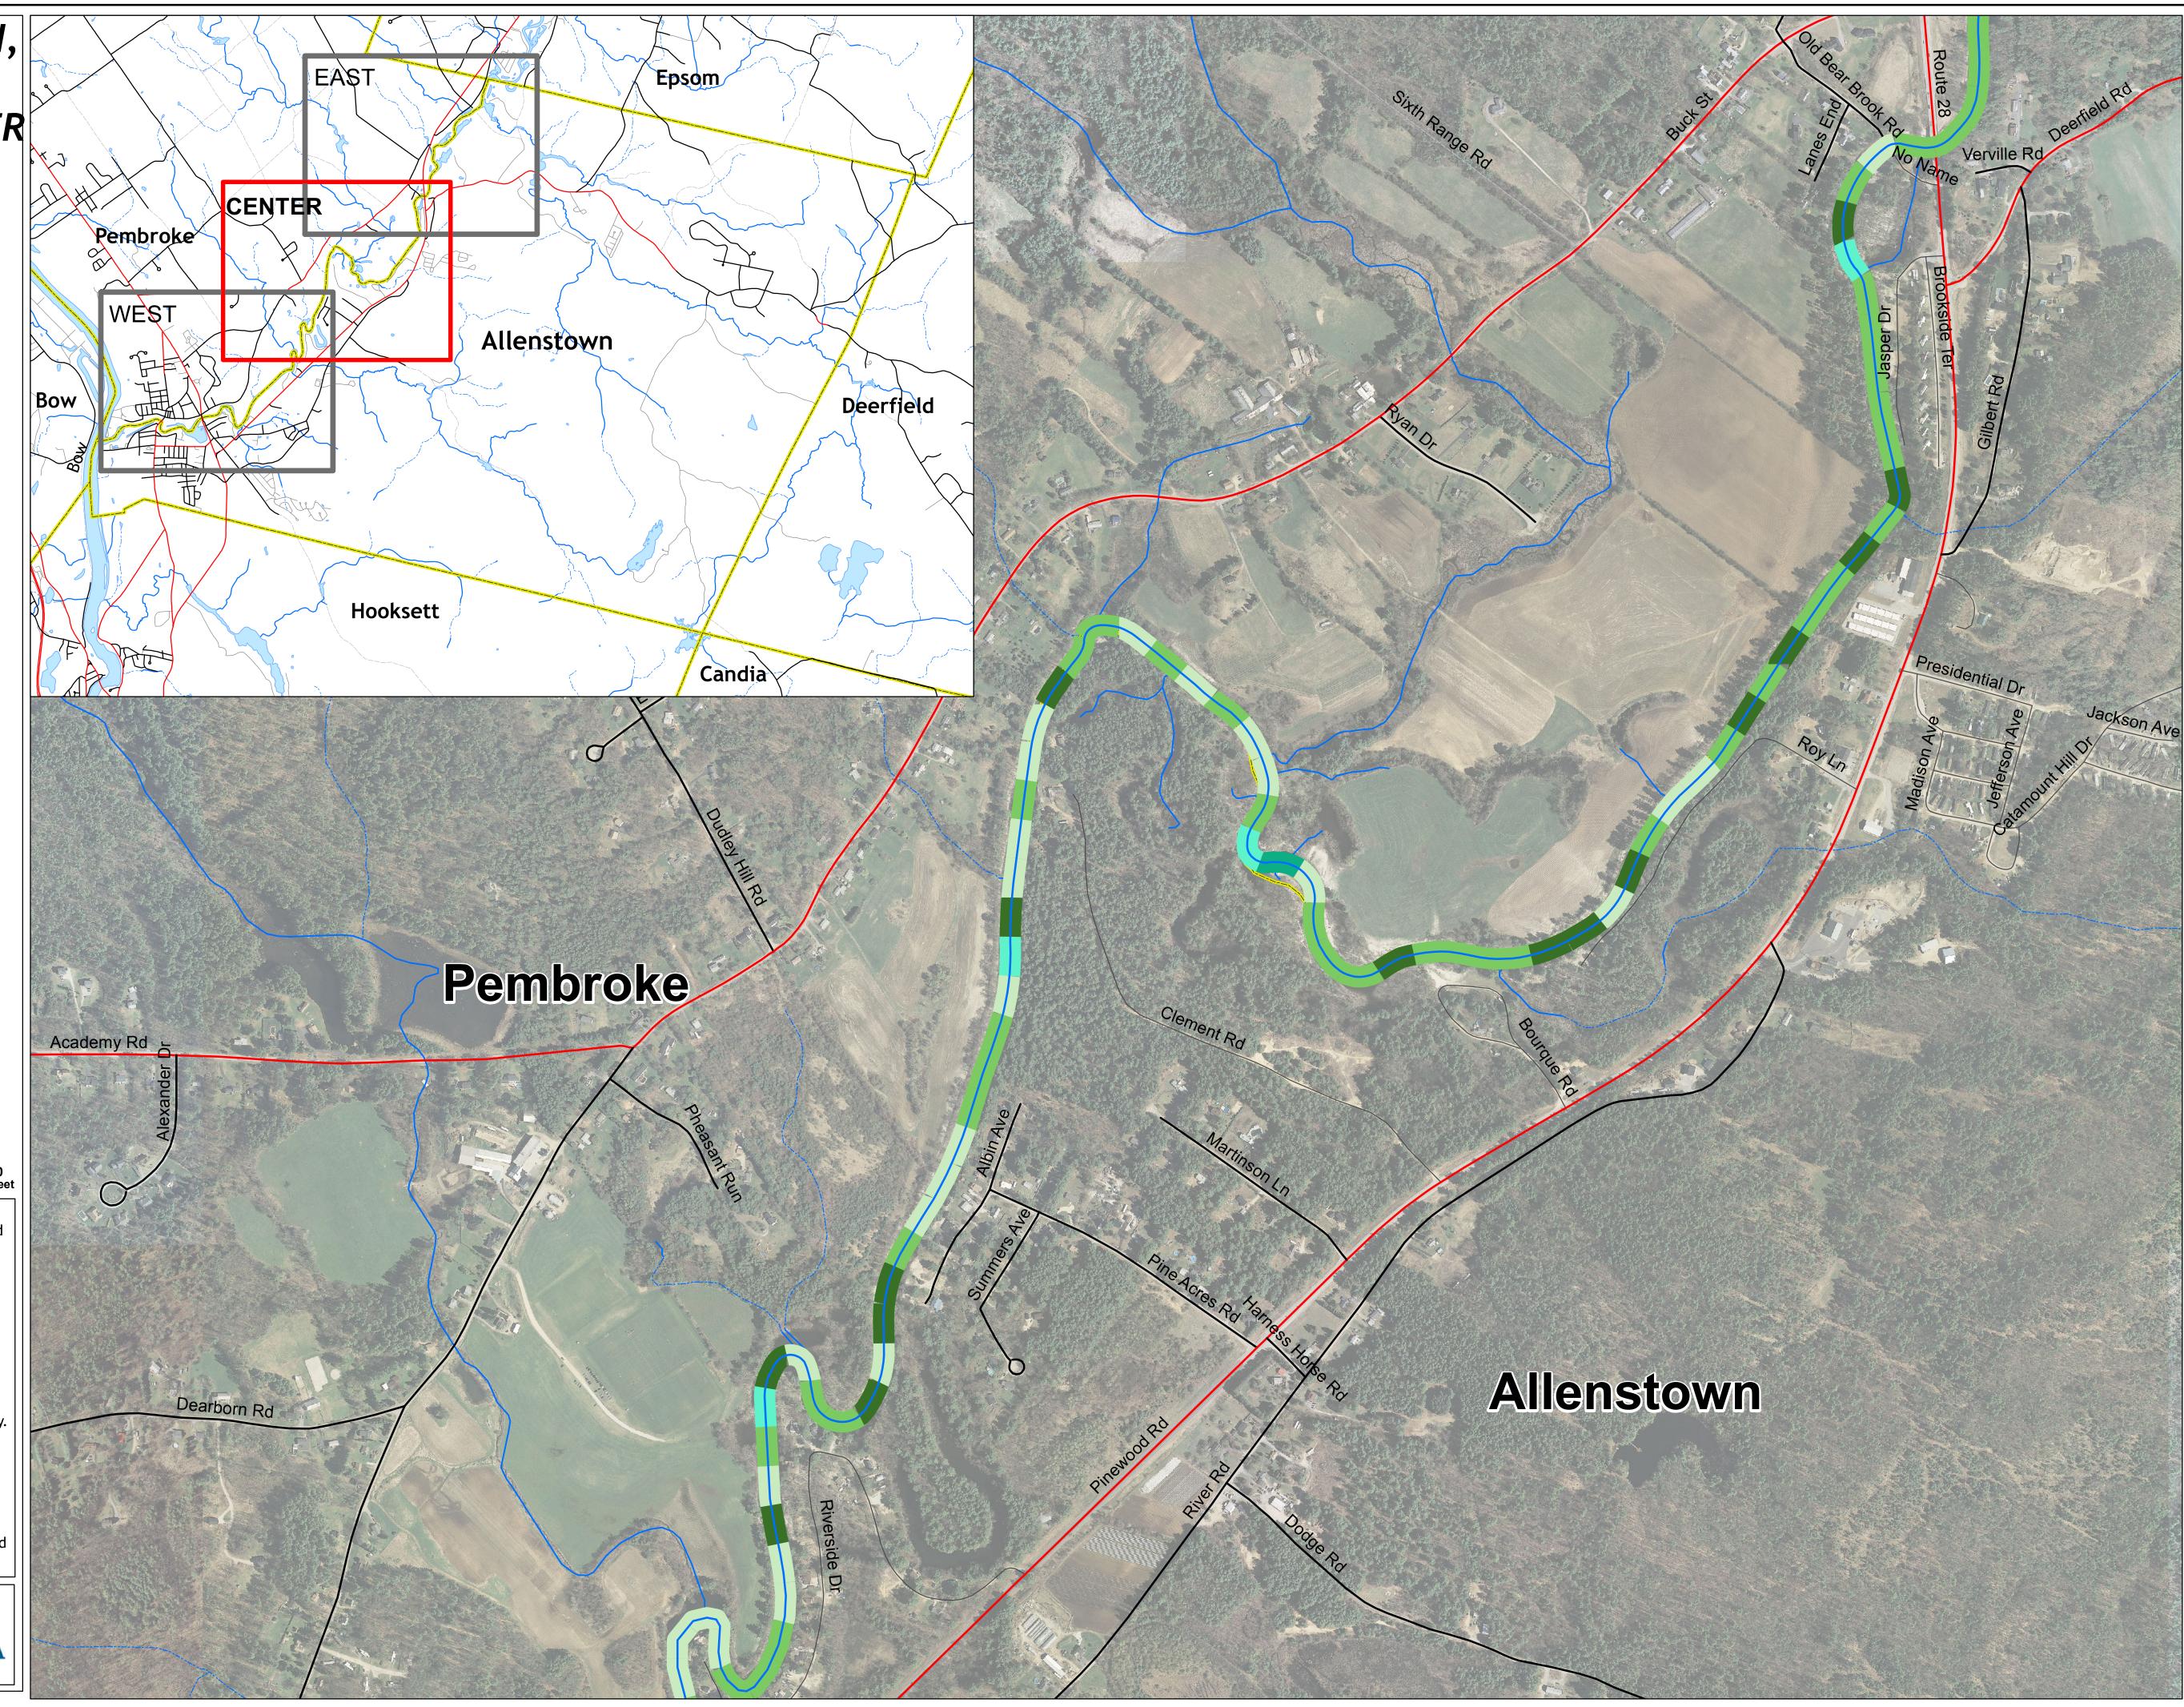

## TOWN OF ALLENSTOWN, NEW HAMPSHIRE and the SUNCOOK RIVER

Hazard Mitigation Plan Update 2015

Map 7B: Large Woody Material Density Map CENTER

This map was produced by the Central NH Regional Planning Commission for the Town of Allenstown-Suncook River Hazard Mitigation Plan Update 2015 in May 2015. It is intended for planning purposes only.

Please contact the NH Geological Survey (NHGS) at 603-271-2876 for more information about fluvial geomorphology features or for on-site technical assistance to discuss recommendations. Visit the NH website at NHDES: www.des.nh.gov/organization/commissioner/gsu/fegh.

Funded through NH Homeland Security and Emergency Management and the Federal Emergency Management Agency.

Data Sources: NH GRANIT, NH Department of Transportation, NH Department of Environmental Services, CNHRPC, NH Geological Survey, Field Geology Services (geomorphology), and Hazard Mitigation Committee input.