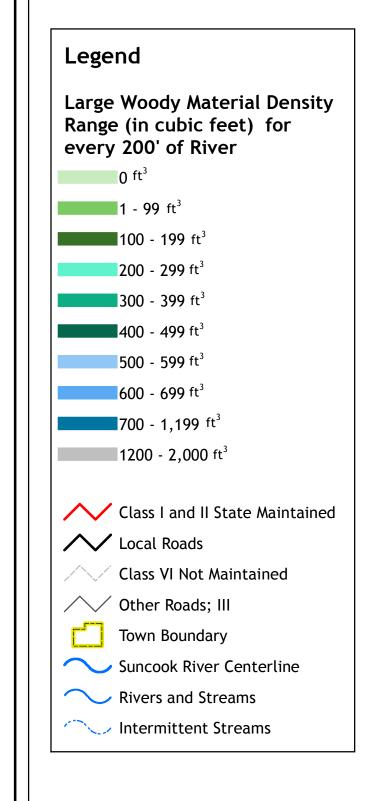

## TOWN OF ALLENSTOWN, NEW HAMPSHIRE and the SUNCOOK RIVER

Hazard Mitigation Plan Update 2015

Map 7B: Large Woody Material Density Map CENTER

This map was produced by the Central NH Regional Planning Commission for the Town of Allenstown-Suncook River Hazard Mitigation Plan Update 2015 in May 2015. It is intended for planning purposes only.

Funded through NH Homeland Security and Emergency Management and the Federal Emergency Management Agency.

Data Sources: NH GRANIT, NH Department of Transportation, NH Department of Environmental Services, CNHRPC, NH Geological Survey, Field Geology Services (geomorphology), and Hazard Mitigation Committee input.