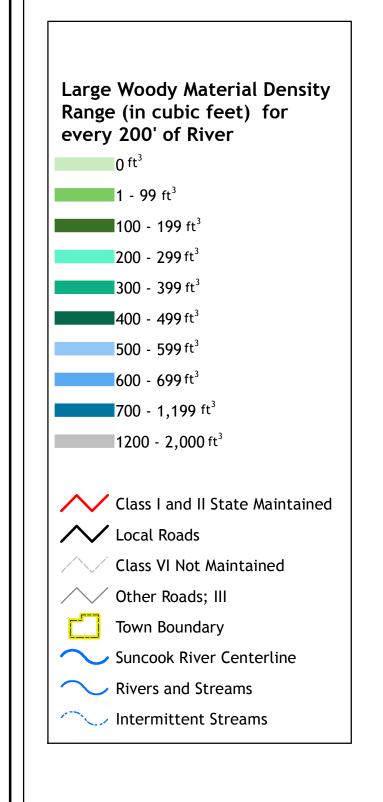

## TOWN OF ALLENSTOWN, NEW HAMPSHIRE and the SUNCOOK RIVER

Hazard Mitigation Plan
Update 2015
Map 7A: Large Woody
Material Density Map
WEST

This map was produced by the Central NH Regional Planning Commission for the Town of Allenstown-Suncook River Hazard Mitigation Plan Update 2015 in May 2015. It is intended for planning purposes only.

Please contact the NH Geological Survey (NHGS) at 603-271-2876 for more information about fluvial geomorphology features or for on-site technical assistance to discuss recommendations. Visit the NH website at NHDES: www.des.nh.gov/organization/commissioner/gsu/fegh.

Funded through NH Homeland Security and Emergency
Management and the Federal Emergency Management Agency.

Data Sources: NH GRANIT, NH Department of Transportation, NH Department of Environmental Services, CNHRPC, NH Geological Survey, Field Geology Services (geomorphology), and Hazard Mitigation Committee input.