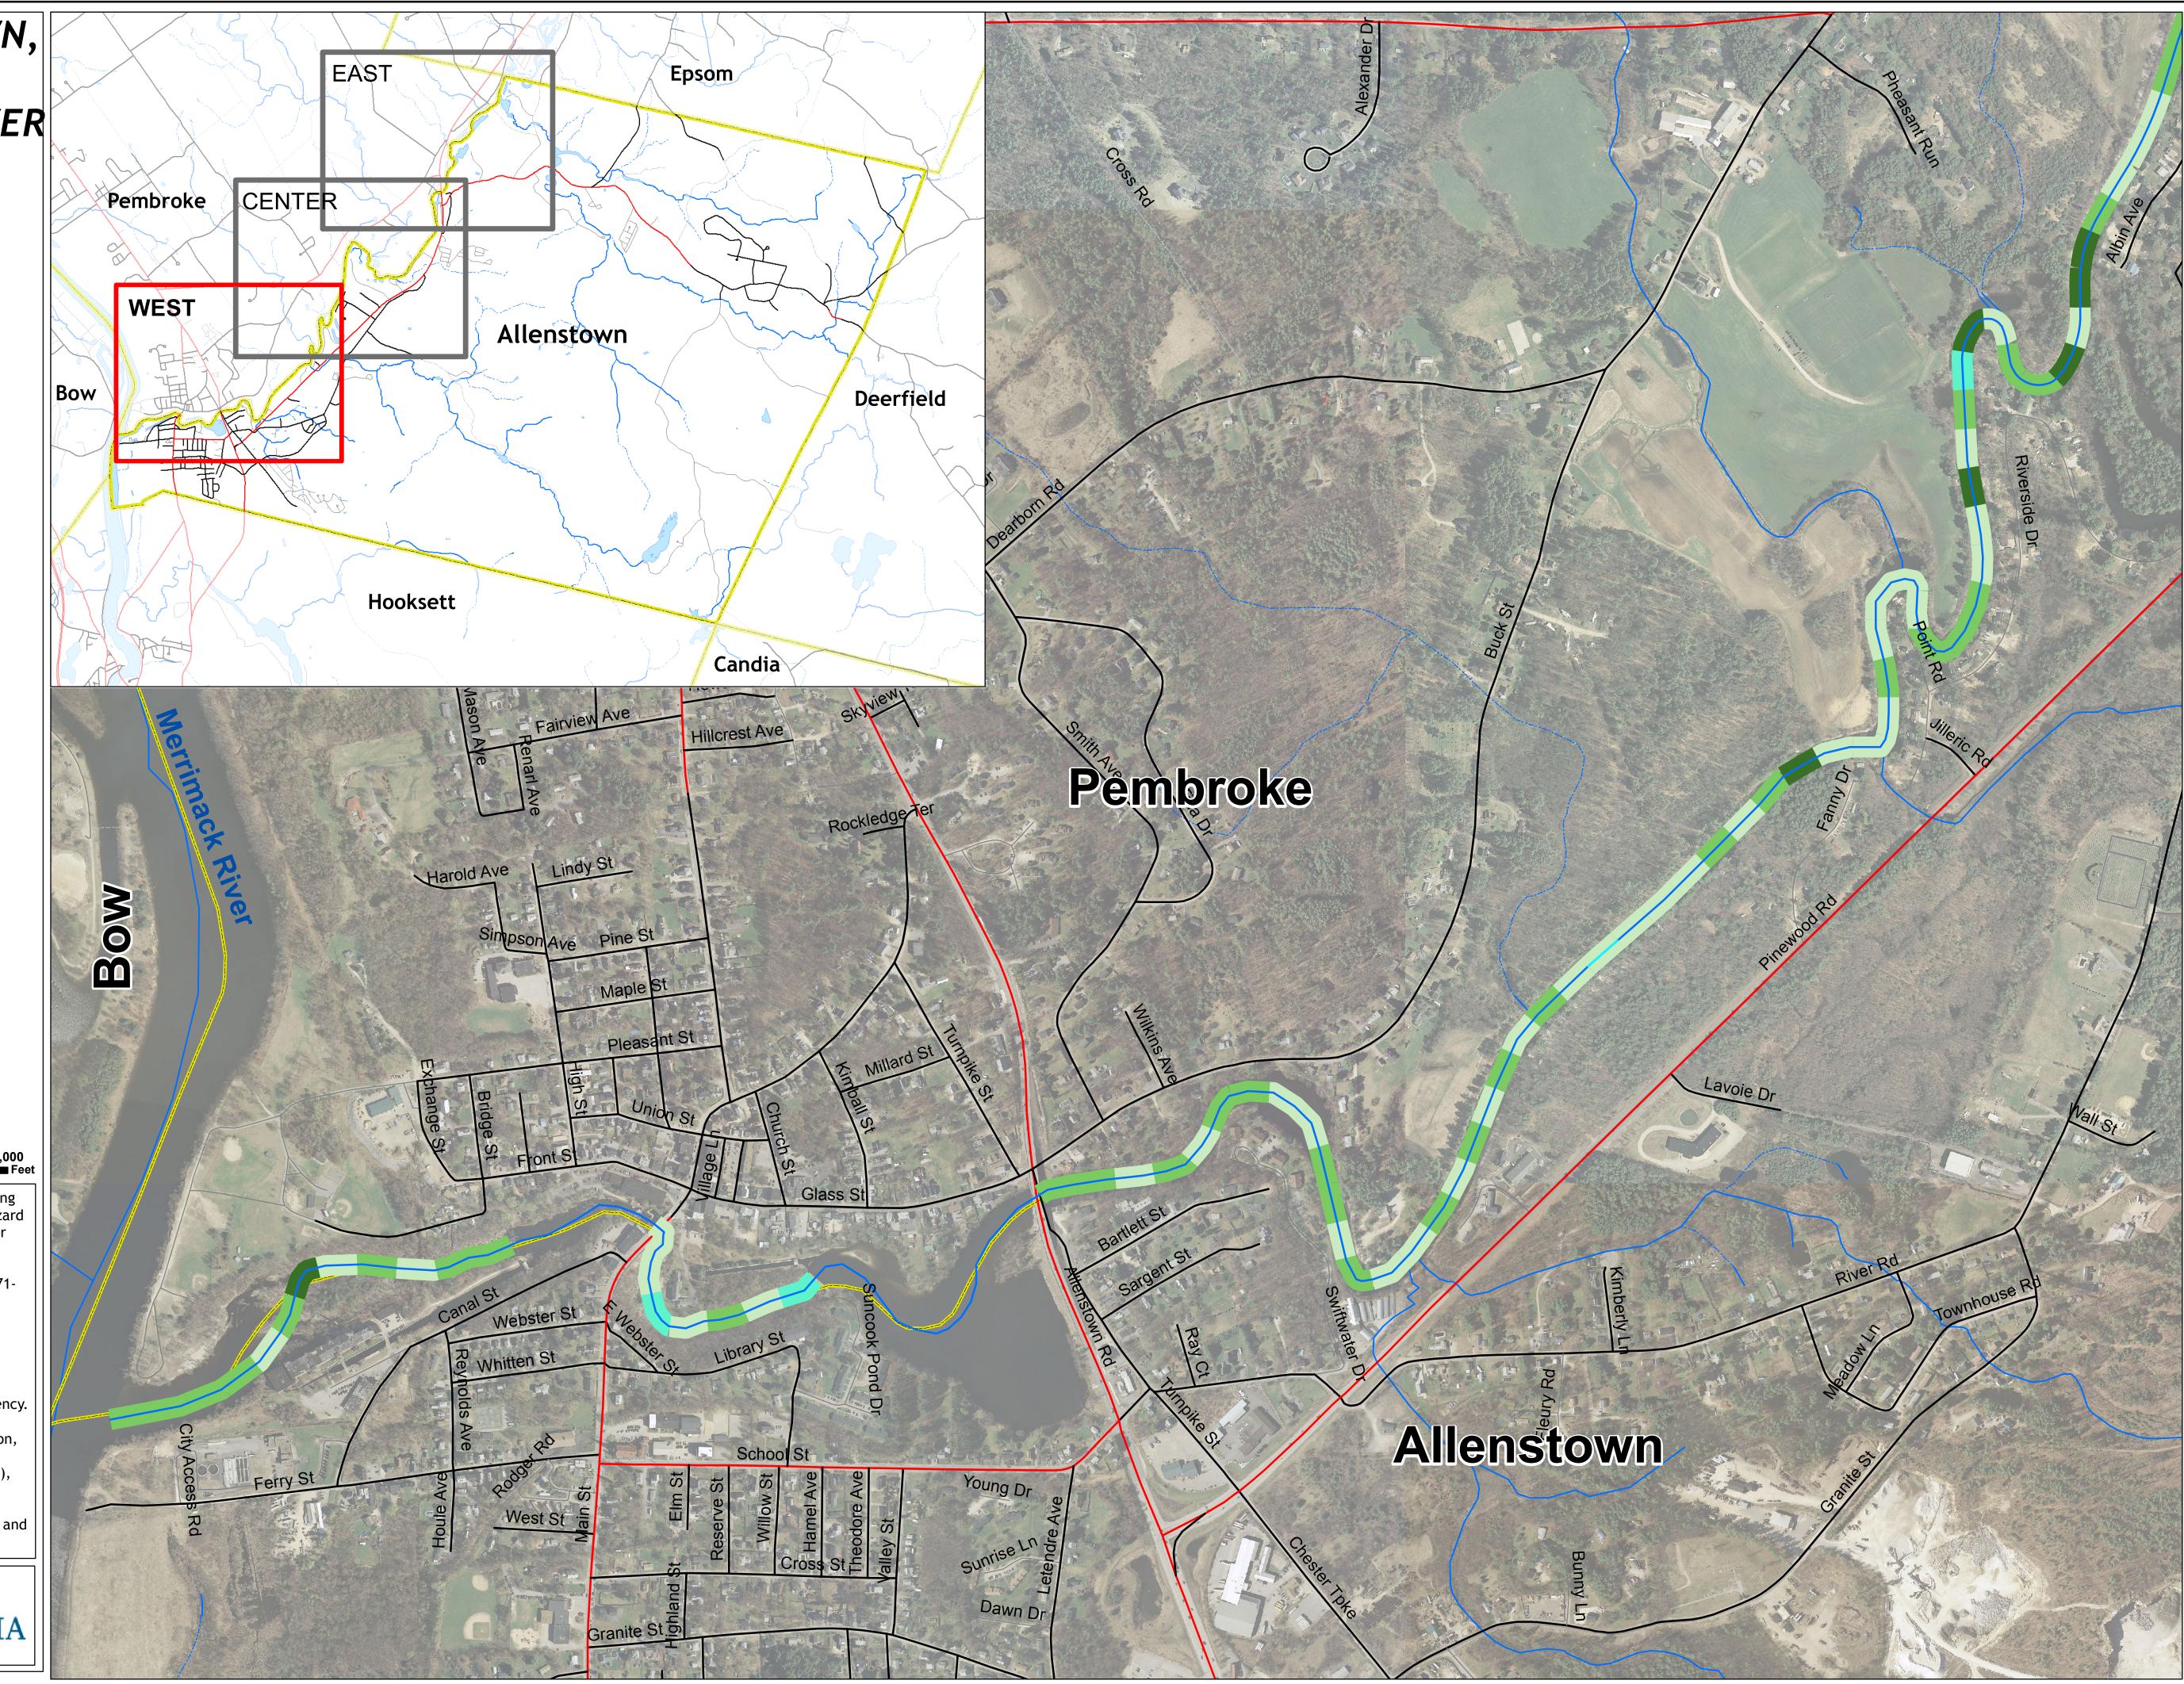

## TOWN OF ALLENSTOWN, NEW HAMPSHIRE and the SUNCOOK RIVER

Hazard Mitigation Plan
Update 2015
Map 7A: Large Woody
Material Density Map
WEST

This map was produced by the Central NH Regional Planning Commission for the Town of Allenstown-Suncook River Hazard Mitigation Plan Update 2015 in May 2015. It is intended for planning purposes only.

Please contact the NH Geological Survey (NHGS) at 603-271-2876 for more information about fluvial geomorphology features or for on-site technical assistance to discuss recommendations. Visit the NH website at NHDES: www.des.nh.gov/organization/commissioner/gsu/fegh.

Funded through NH Homeland Security and Emergency
Management and the Federal Emergency Management Agency.

Data Sources: NH GRANIT, NH Department of Transportation, NH Department of Environmental Services, CNHRPC, NH Geological Survey, Field Geology Services (geomorphology), and Hazard Mitigation Committee input.

Corrections should be provided to the Town of Allenstown and to the CNHRPC.

Central New Hampshire Regional Planning Commiss 28 Commercial Street Concord, NH 03301 603.226.6020 www.chhrpc.org