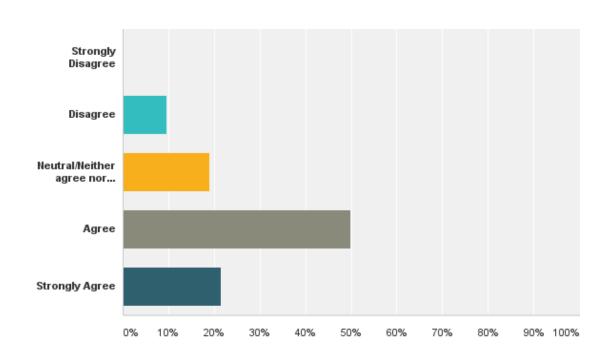

# Q36: I am satisfied with my overall job security.

# Q36: I am satisfied with my overall job security.

| Answer Choices                     | Responses |    |
|------------------------------------|-----------|----|
| Strongly Disagree                  | 0.00%     | 0  |
| Disagree                           | 9.52%     | 4  |
| Neutral/Neither agree nor disagree | 19.05%    | 8  |
| Agree                              | 50.00%    | 21 |
| Strongly Agree                     | 21.43%    | 9  |
| Total                              |           | 42 |