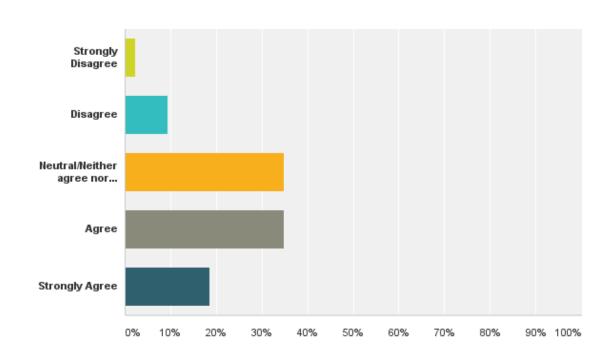

#### Q3: I am satisfied with my opportunities for professional growth.

#### Q3: I am satisfied with my opportunities for professional growth.

| Answer Choices                     | Responses |    |
|------------------------------------|-----------|----|
| Strongly Disagree                  | 2.33%     | 1  |
| Disagree                           | 9.30%     | 4  |
| Neutral/Neither agree nor disagree | 34.88%    | 15 |
| Agree                              | 34.88%    | 15 |
| Strongly Agree                     | 18.60%    | 8  |
| Total                              |           | 43 |