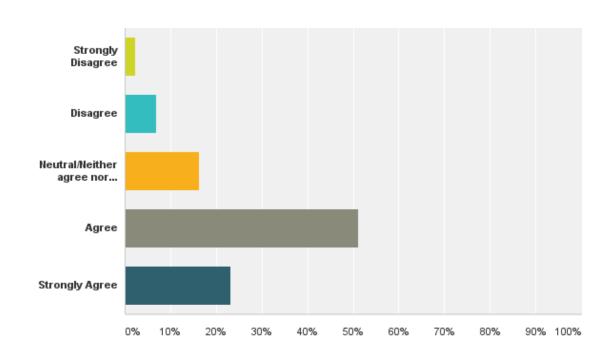

#### Q6: I am satisfied with the job-related training my organization offers.

#### Q6: I am satisfied with the job-related training my organization offers.

| Answer Choices                     | Responses |    |
|------------------------------------|-----------|----|
| Strongly Disagree                  | 0.00%     | 0  |
| Disagree                           | 9.30%     | 4  |
| Neutral/Neither agree nor disagree | 18.60%    | 8  |
| Agree                              | 51.16%    | 22 |
| Strongly Agree                     | 20.93%    | 9  |
| Total                              |           | 43 |