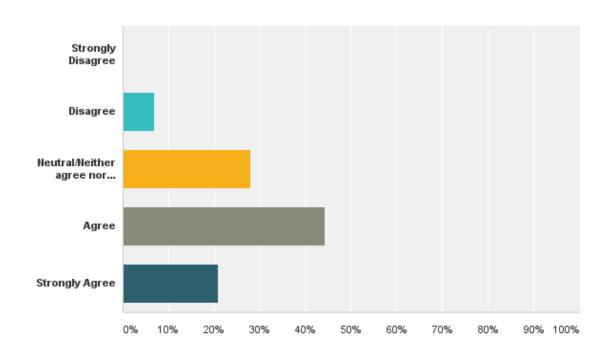

#### Q6: I am satisfied with the job-related training my organization offers.

#### Q6: I am satisfied with the job-related training my organization offers.

| Answer Choices                     | Responses |    |
|------------------------------------|-----------|----|
| Strongly Disagree                  | 0.00%     | 0  |
| Disagree                           | 9.30%     | 4  |
| Neutral/Neither agree nor disagree | 18.60%    | 8  |
| Agree                              | 51.16%    | 22 |
| Strongly Agree                     | 20.93%    | 9  |
| Total                              |           | 43 |