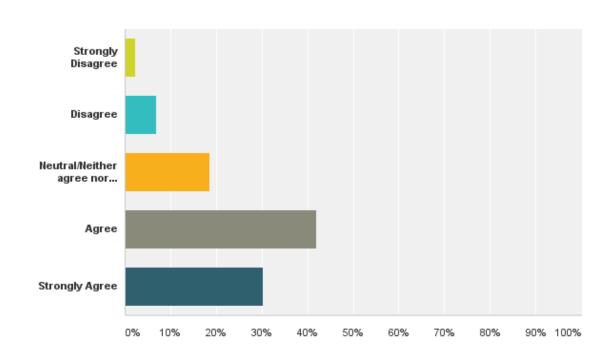

#### Q3: I am satisfied with my opportunities for professional growth.

#### Q3: I am satisfied with my opportunities for professional growth.

| Answer Choices                     | Responses |    |
|------------------------------------|-----------|----|
| Strongly Disagree                  | 2.33%     | 1  |
| Disagree                           | 9.30%     | 4  |
| Neutral/Neither agree nor disagree | 34.88%    | 15 |
| Agree                              | 34.88%    | 15 |
| Strongly Agree                     | 18.60%    | 8  |
| Total                              |           | 43 |