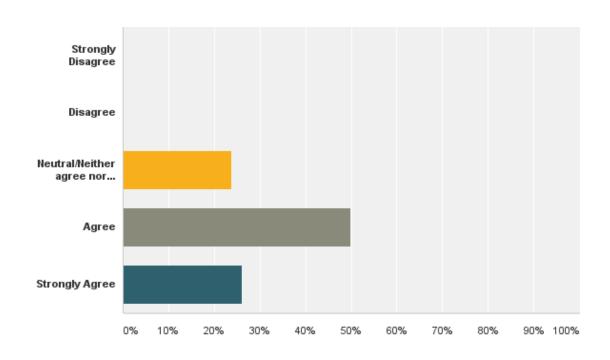

#### Q13: I am determined to give my best effort at work each day.

#### Q13: I am determined to give my best effort at work each day.

| Answer Choices                     | Responses |    |
|------------------------------------|-----------|----|
| Strongly Disagree                  | 0.00%     | 0  |
| Disagree                           | 0.00%     | 0  |
| Neutral/Neither agree nor disagree | 6.98%     | 3  |
| Agree                              | 46.51%    | 20 |
| Strongly Agree                     | 46.51%    | 20 |
| Total                              |           | 43 |