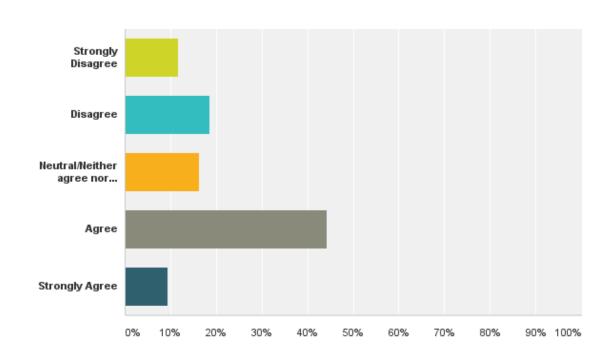

#### Q3: I am satisfied with my opportunities for professional growth.

#### Q3: I am satisfied with my opportunities for professional growth.

| Answer Choices                     | Responses |    |
|------------------------------------|-----------|----|
| Strongly Disagree                  | 2.33%     | 1  |
| Disagree                           | 9.30%     | 4  |
| Neutral/Neither agree nor disagree | 34.88%    | 15 |
| Agree                              | 34.88%    | 15 |
| Strongly Agree                     | 18.60%    | 8  |
| Total                              |           | 43 |