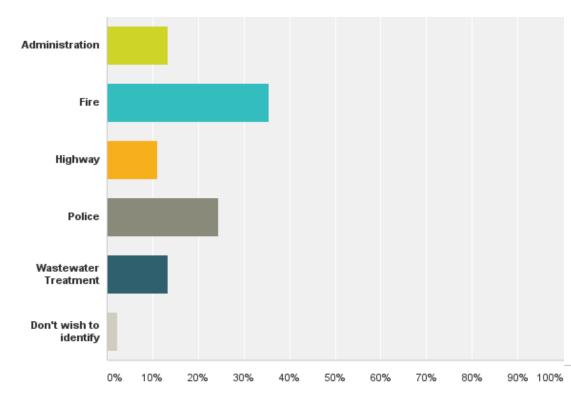

#### Q2: What department do you work in?

#### Q2: What department do you work in?

| Answer Choices         | Responses |    |
|------------------------|-----------|----|
| Administration         | 13.33%    | 6  |
| Fire                   | 35.56%    | 16 |
| Highway                | 11.11%    | 5  |
| Police                 | 24.44%    | 11 |
| Wastewater Treatment   | 13.33%    | 6  |
| Don't wish to identify | 2.22%     | 1  |
| Total                  |           | 45 |