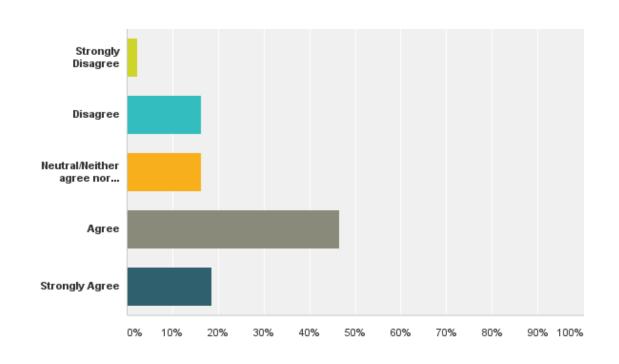

#### Q3: I am satisfied with my opportunities for professional growth.

#### Q3: I am satisfied with my opportunities for professional growth.

| Answer Choices                     | Responses |    |
|------------------------------------|-----------|----|
| Strongly Disagree                  | 2.33%     | 1  |
| Disagree                           | 9.30%     | 4  |
| Neutral/Neither agree nor disagree | 34.88%    | 15 |
| Agree                              | 34.88%    | 15 |
| Strongly Agree                     | 18.60%    | 8  |
| Total                              |           | 43 |