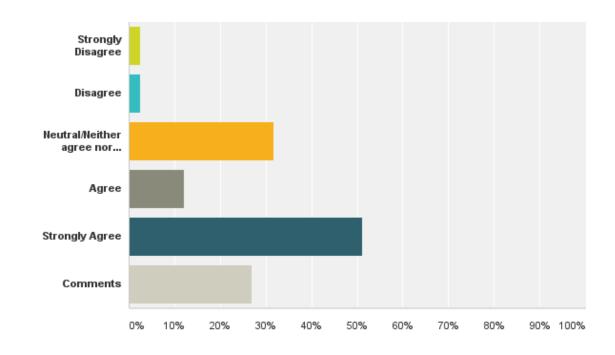

# to use vacation and sick time on an hourly basis instead of full and half day increments only?

# to use vacation and sick time on an hourly basis instead of full and half day increments only?

| Answer Choices                     | Responses |    |
|------------------------------------|-----------|----|
| Strongly Disagree                  | 2.44%     | 1  |
| Disagree                           | 2.44%     | 1  |
| Neutral/Neither agree nor disagree | 31.71%    | 13 |
| Agree                              | 12.20%    | 5  |
| Strongly Agree                     | 51.22%    | 21 |
| Comments                           | 26.83%    | 11 |
| Total Respondents: 41              |           |    |