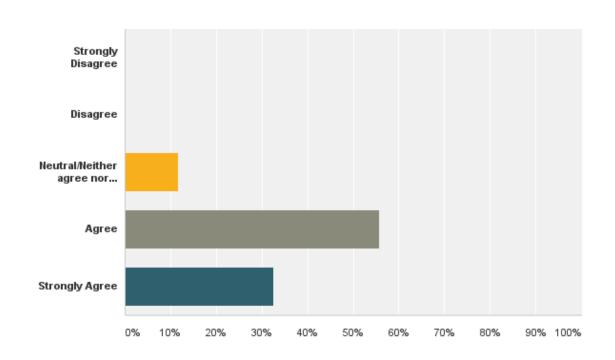

#### Q14: When at work, I am completely focused on my job duties.

#### Q14: When at work, I am completely focused on my job duties.

| Answer Choices                     | Responses |    |
|------------------------------------|-----------|----|
| Strongly Disagree                  | 0.00%     | 0  |
| Disagree                           | 2.33%     | 1  |
| Neutral/Neither agree nor disagree | 6.98%     | 3  |
| Agree                              | 67.44%    | 29 |
| Strongly Agree                     | 23.26%    | 10 |
| Total                              |           | 43 |