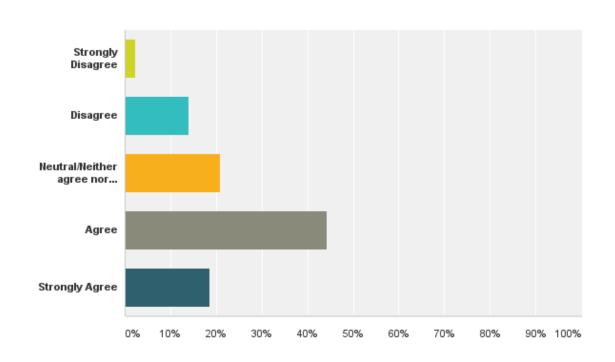

#### Q5: My organization is dedicated to my professional development.

#### Q5: My organization is dedicated to my professional development.

| Answer Choices                     | Responses |    |
|------------------------------------|-----------|----|
| Strongly Disagree                  | 2.33%     | 1  |
| Disagree                           | 4.65%     | 2  |
| Neutral/Neither agree nor disagree | 37.21%    | 16 |
| Agree                              | 30.23%    | 13 |
| Strongly Agree                     | 25.58%    | 11 |
| Total                              |           | 43 |