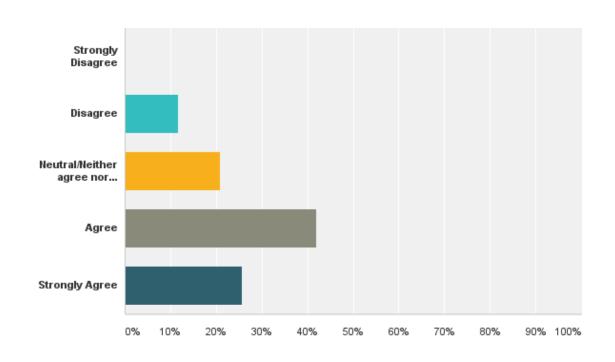

## Q4: I am pleased with the career advancement opportunities available to me.

## Q4: I am pleased with the career advancement opportunities available to me.

| Answer Choices                     | Responses |    |
|------------------------------------|-----------|----|
| Strongly Disagree                  | 4.65%     | 2  |
| Disagree                           | 13.95%    | 6  |
| Neutral/Neither agree nor disagree | 32.56%    | 14 |
| Agree                              | 37.21%    | 16 |
| Strongly Agree                     | 11.63%    | 5  |
| Total                              |           | 43 |