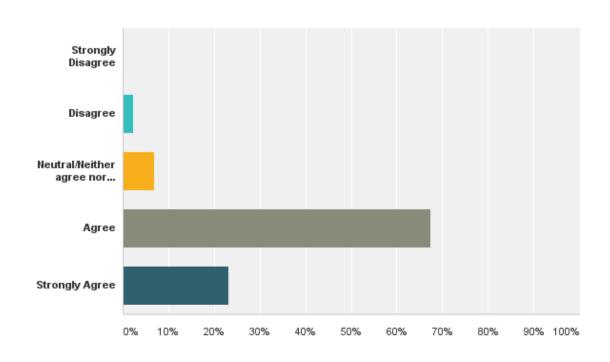

#### Q14: When at work, I am completely focused on my job duties.

#### Q14: When at work, I am completely focused on my job duties.

| Answer Choices                     | Responses |    |
|------------------------------------|-----------|----|
| Strongly Disagree                  | 0.00%     | 0  |
| Disagree                           | 2.33%     | 1  |
| Neutral/Neither agree nor disagree | 6.98%     | 3  |
| Agree                              | 67.44%    | 29 |
| Strongly Agree                     | 23.26%    | 10 |
| Total                              |           | 43 |