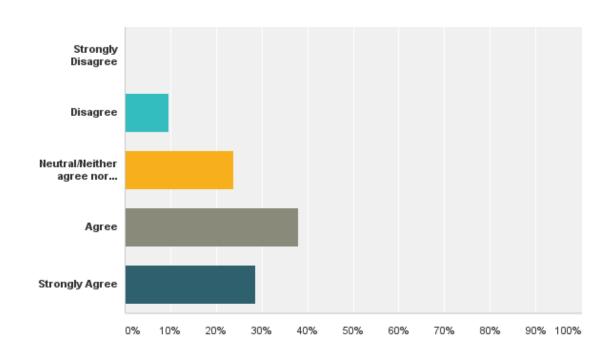

#### Q16: Employees here always keep going when the going gets tough.

#### Q16: Employees here always keep going when the going gets tough.

| Answer Choices                     | Responses |    |
|------------------------------------|-----------|----|
| Strongly Disagree                  | 0.00%     | 0  |
| Disagree                           | 9.52%     | 4  |
| Neutral/Neither agree nor disagree | 23.81%    | 10 |
| Agree                              | 38.10%    | 16 |
| Strongly Agree                     | 28.57%    | 12 |
| Total                              |           | 42 |