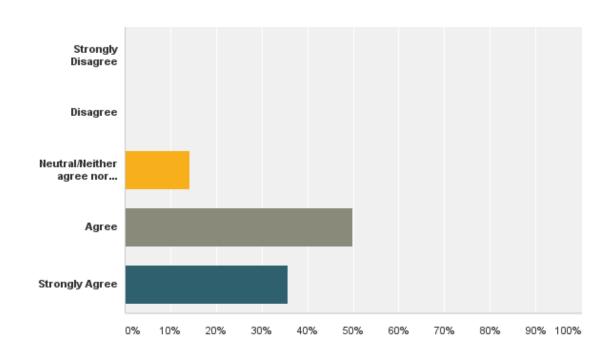

## Q4: I am pleased with the career advancement opportunities available to me.

## Q4: I am pleased with the career advancement opportunities available to me.

| Answer Choices                     | Responses |    |
|------------------------------------|-----------|----|
| Strongly Disagree                  | 4.65%     | 2  |
| Disagree                           | 13.95%    | 6  |
| Neutral/Neither agree nor disagree | 32.56%    | 14 |
| Agree                              | 37.21%    | 16 |
| Strongly Agree                     | 11.63%    | 5  |
| Total                              |           | 43 |