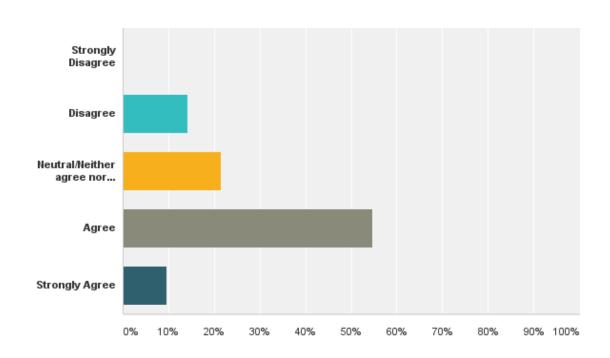

#### Q5: My organization is dedicated to my professional development.

#### Q5: My organization is dedicated to my professional development.

| Answer Choices                     | Responses |    |
|------------------------------------|-----------|----|
| Strongly Disagree                  | 2.33%     | 1  |
| Disagree                           | 4.65%     | 2  |
| Neutral/Neither agree nor disagree | 37.21%    | 16 |
| Agree                              | 30.23%    | 13 |
| Strongly Agree                     | 25.58%    | 11 |
| Total                              |           | 43 |