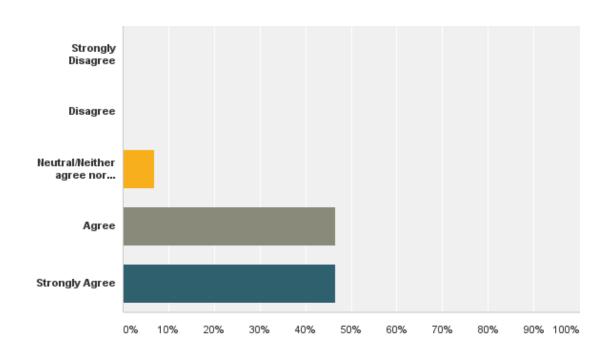

#### Q13: I am determined to give my best effort at work each day.

#### Q13: I am determined to give my best effort at work each day.

| Answer Choices                     | Responses |    |
|------------------------------------|-----------|----|
| Strongly Disagree                  | 0.00%     | 0  |
| Disagree                           | 0.00%     | 0  |
| Neutral/Neither agree nor disagree | 6.98%     | 3  |
| Agree                              | 46.51%    | 20 |
| Strongly Agree                     | 46.51%    | 20 |
| Total                              |           | 43 |