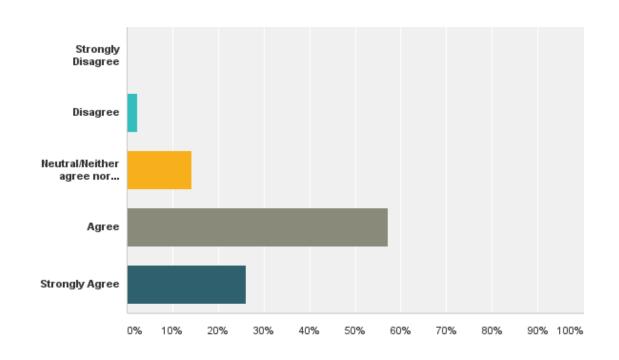

#### Q15: In my organization, employees adapt quickly to difficult situations.

#### Q15: In my organization, employees adapt quickly to difficult situations.

| Answer Choices                     | Responses |    |
|------------------------------------|-----------|----|
| Strongly Disagree                  | 0.00%     | 0  |
| Disagree                           | 2.38%     | 1  |
| Neutral/Neither agree nor disagree | 14.29%    | 6  |
| Agree                              | 57.14%    | 24 |
| Strongly Agree                     | 26.19%    | 11 |
| Total                              |           | 42 |