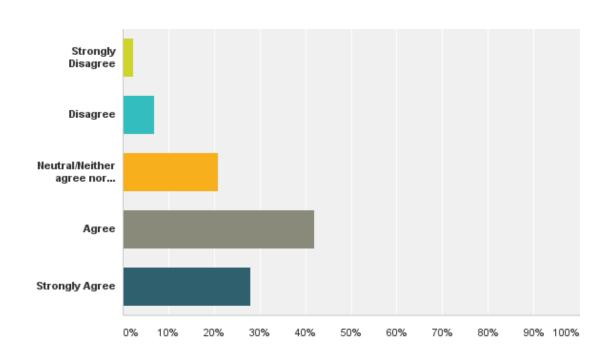

## Q4: I am pleased with the career advancement opportunities available to me.

## Q4: I am pleased with the career advancement opportunities available to me.

| Answer Choices                     | Responses |    |
|------------------------------------|-----------|----|
| Strongly Disagree                  | 4.65%     | 2  |
| Disagree                           | 13.95%    | 6  |
| Neutral/Neither agree nor disagree | 32.56%    | 14 |
| Agree                              | 37.21%    | 16 |
| Strongly Agree                     | 11.63%    | 5  |
| Total                              |           | 43 |