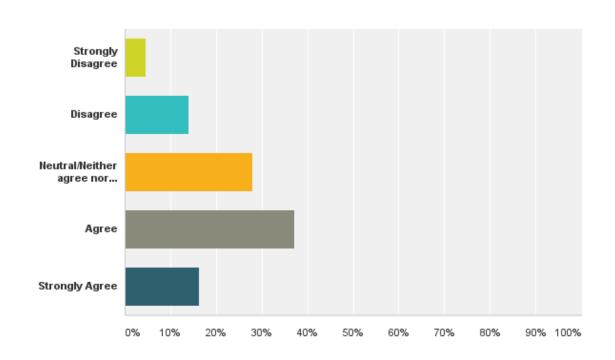

## Q4: I am pleased with the career advancement opportunities available to me.

## Q4: I am pleased with the career advancement opportunities available to me.

| Answer Choices                     | Responses |    |
|------------------------------------|-----------|----|
| Strongly Disagree                  | 4.65%     | 2  |
| Disagree                           | 13.95%    | 6  |
| Neutral/Neither agree nor disagree | 32.56%    | 14 |
| Agree                              | 37.21%    | 16 |
| Strongly Agree                     | 11.63%    | 5  |
| Total                              |           | 43 |