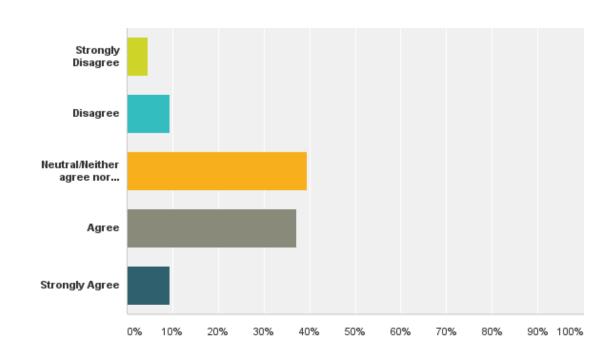

## Q32: I am satisfied with the amount of paid leave offered by my organization.

## Q32: I am satisfied with the amount of paid leave offered by my organization.

| Answer Choices                     | Responses |    |
|------------------------------------|-----------|----|
| Strongly Disagree                  | 4.65%     | 2  |
| Disagree                           | 9.30%     | 4  |
| Neutral/Neither agree nor disagree | 39.53%    | 17 |
| Agree                              | 37.21%    | 16 |
| Strongly Agree                     | 9.30%     | 4  |
| Total                              |           | 43 |