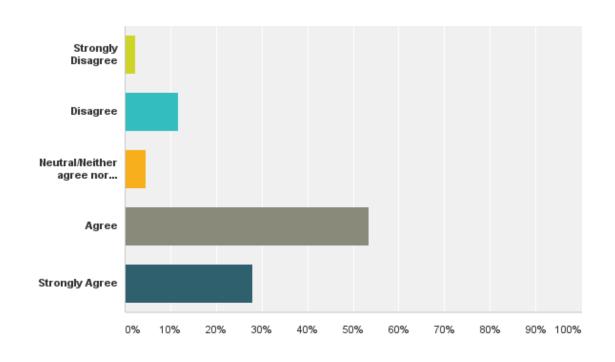

## Q7: I am satisfied that I have the opportunities to apply my talents and expertise.

## Q7: I am satisfied that I have the opportunities to apply my talents and expertise.

| Answer Choices                     | Responses |    |
|------------------------------------|-----------|----|
| Strongly Disagree                  | 2.33%     | 1  |
| Disagree                           | 11.63%    | 5  |
| Neutral/Neither agree nor disagree | 4.65%     | 2  |
| Agree                              | 53.49%    | 23 |
| Strongly Agree                     | 27.91%    | 12 |
| Total                              |           | 43 |