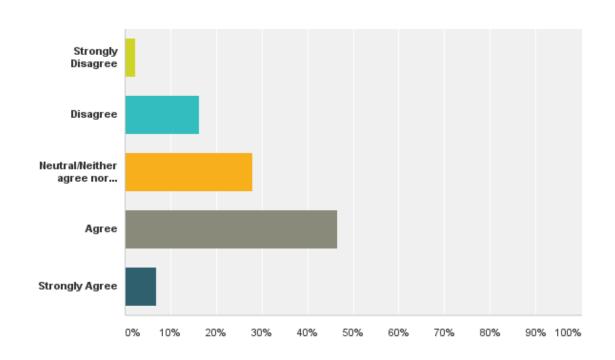

## Q7: I am satisfied that I have the opportunities to apply my talents and expertise.

## Q7: I am satisfied that I have the opportunities to apply my talents and expertise.

| Answer Choices                     | Responses |    |
|------------------------------------|-----------|----|
| Strongly Disagree                  | 2.33%     | 1  |
| Disagree                           | 11.63%    | 5  |
| Neutral/Neither agree nor disagree | 4.65%     | 2  |
| Agree                              | 53.49%    | 23 |
| Strongly Agree                     | 27.91%    | 12 |
| Total                              |           | 43 |