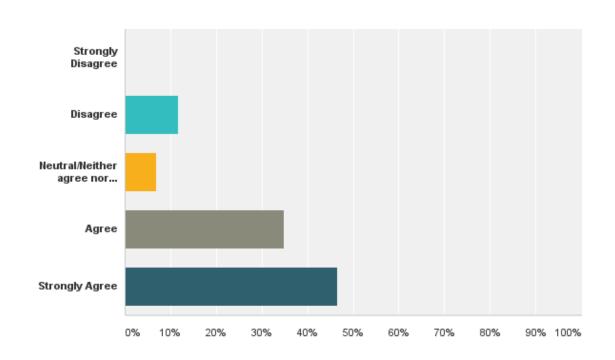

#### Q6: I am satisfied with the job-related training my organization offers.

#### Q6: I am satisfied with the job-related training my organization offers.

| Answer Choices                     | Responses |    |
|------------------------------------|-----------|----|
| Strongly Disagree                  | 0.00%     | 0  |
| Disagree                           | 9.30%     | 4  |
| Neutral/Neither agree nor disagree | 18.60%    | 8  |
| Agree                              | 51.16%    | 22 |
| Strongly Agree                     | 20.93%    | 9  |
| Total                              |           | 43 |