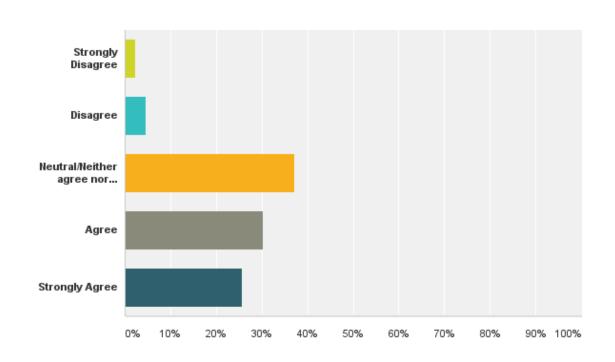

#### Q3: I am satisfied with my opportunities for professional growth.

#### Q3: I am satisfied with my opportunities for professional growth.

| Answer Choices                     | Responses |    |
|------------------------------------|-----------|----|
| Strongly Disagree                  | 2.33%     | 1  |
| Disagree                           | 9.30%     | 4  |
| Neutral/Neither agree nor disagree | 34.88%    | 15 |
| Agree                              | 34.88%    | 15 |
| Strongly Agree                     | 18.60%    | 8  |
| Total                              |           | 43 |