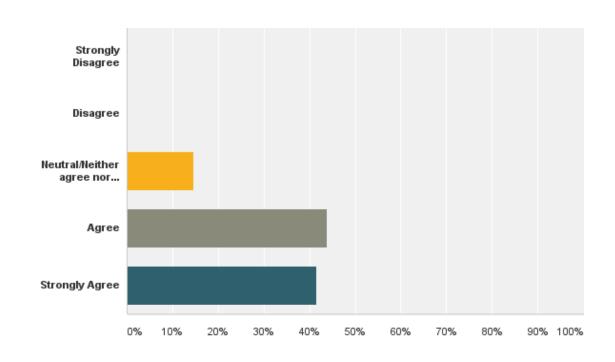

#### Q6: I am satisfied with the job-related training my organization offers.

#### Q6: I am satisfied with the job-related training my organization offers.

| Answer Choices                     | Responses |    |
|------------------------------------|-----------|----|
| Strongly Disagree                  | 0.00%     | 0  |
| Disagree                           | 9.30%     | 4  |
| Neutral/Neither agree nor disagree | 18.60%    | 8  |
| Agree                              | 51.16%    | 22 |
| Strongly Agree                     | 20.93%    | 9  |
| Total                              |           | 43 |