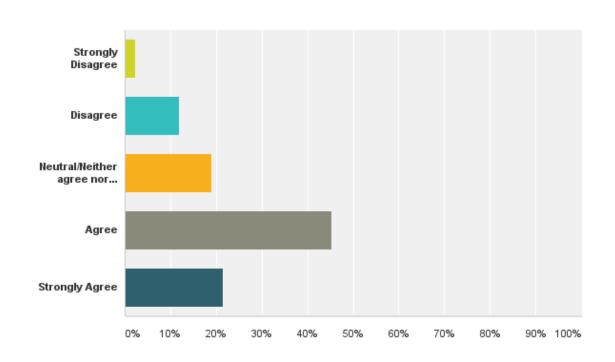

#### Q6: I am satisfied with the job-related training my organization offers.

#### Q6: I am satisfied with the job-related training my organization offers.

| Answer Choices                     | Responses |    |
|------------------------------------|-----------|----|
| Strongly Disagree                  | 0.00%     | 0  |
| Disagree                           | 9.30%     | 4  |
| Neutral/Neither agree nor disagree | 18.60%    | 8  |
| Agree                              | 51.16%    | 22 |
| Strongly Agree                     | 20.93%    | 9  |
| Total                              |           | 43 |