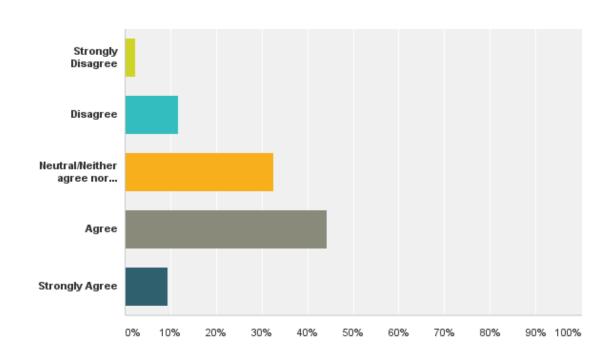

#### Q11: I get excited about going to work.

#### Q11: I get excited about going to work.

| Answer Choices                     | Responses |    |
|------------------------------------|-----------|----|
| Strongly Disagree                  | 2.33%     | 1  |
| Disagree                           | 13.95%    | 6  |
| Neutral/Neither agree nor disagree | 20.93%    | 9  |
| Agree                              | 44.19%    | 19 |
| Strongly Agree                     | 18.60%    | 8  |
| Total                              |           | 43 |