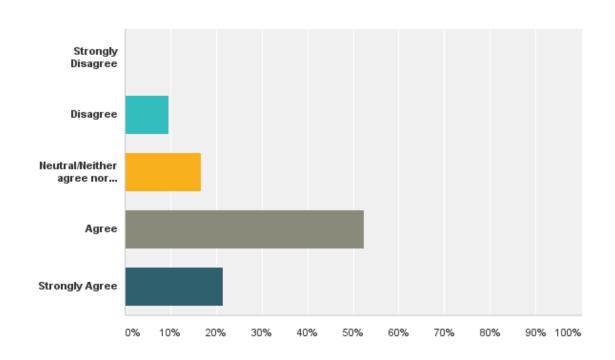

#### Q6: I am satisfied with the job-related training my organization offers.

#### Q6: I am satisfied with the job-related training my organization offers.

| Answer Choices                     | Responses |    |
|------------------------------------|-----------|----|
| Strongly Disagree                  | 0.00%     | 0  |
| Disagree                           | 9.30%     | 4  |
| Neutral/Neither agree nor disagree | 18.60%    | 8  |
| Agree                              | 51.16%    | 22 |
| Strongly Agree                     | 20.93%    | 9  |
| Total                              |           | 43 |