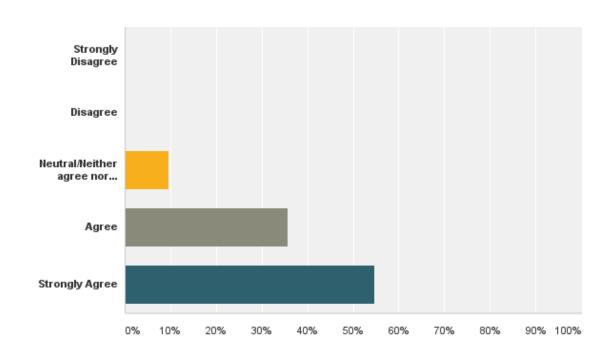

#### Q3: I am satisfied with my opportunities for professional growth.

#### Q3: I am satisfied with my opportunities for professional growth.

| Answer Choices                     | Responses |    |
|------------------------------------|-----------|----|
| Strongly Disagree                  | 2.33%     | 1  |
| Disagree                           | 9.30%     | 4  |
| Neutral/Neither agree nor disagree | 34.88%    | 15 |
| Agree                              | 34.88%    | 15 |
| Strongly Agree                     | 18.60%    | 8  |
| Total                              |           | 43 |