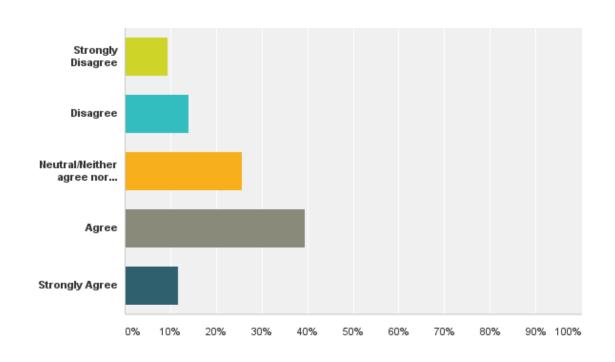

#### Q5: My organization is dedicated to my professional development.

#### Q5: My organization is dedicated to my professional development.

| Answer Choices                     | Responses |    |
|------------------------------------|-----------|----|
| Strongly Disagree                  | 2.33%     | 1  |
| Disagree                           | 4.65%     | 2  |
| Neutral/Neither agree nor disagree | 37.21%    | 16 |
| Agree                              | 30.23%    | 13 |
| Strongly Agree                     | 25.58%    | 11 |
| Total                              |           | 43 |