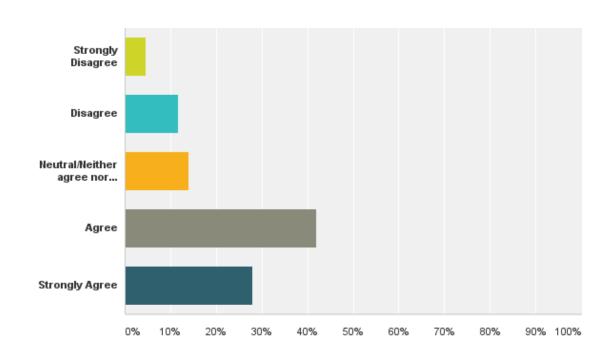

## Q8: I am satisfied with the investment my organization makes in training and education.

## Q8: I am satisfied with the investment my organization makes in training and education.

| Answer Choices                     | Responses |    |
|------------------------------------|-----------|----|
| Strongly Disagree                  | 4.65%     | 2  |
| Disagree                           | 11.63%    | 5  |
| Neutral/Neither agree nor disagree | 13.95%    | 6  |
| Agree                              | 41.86%    | 18 |
| Strongly Agree                     | 27.91%    | 12 |
| Total                              |           | 43 |