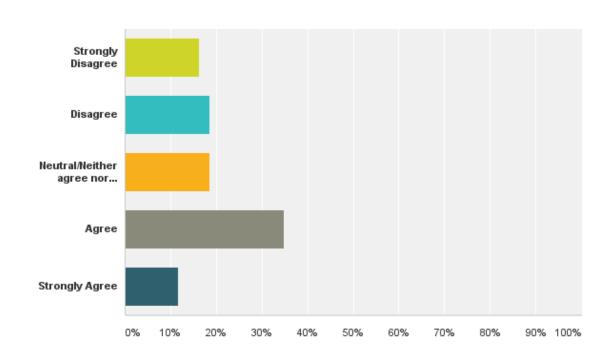

## Q4: I am pleased with the career advancement opportunities available to me.

## Q4: I am pleased with the career advancement opportunities available to me.

| Answer Choices                     | Responses |    |
|------------------------------------|-----------|----|
| Strongly Disagree                  | 4.65%     | 2  |
| Disagree                           | 13.95%    | 6  |
| Neutral/Neither agree nor disagree | 32.56%    | 14 |
| Agree                              | 37.21%    | 16 |
| Strongly Agree                     | 11.63%    | 5  |
| Total                              |           | 43 |