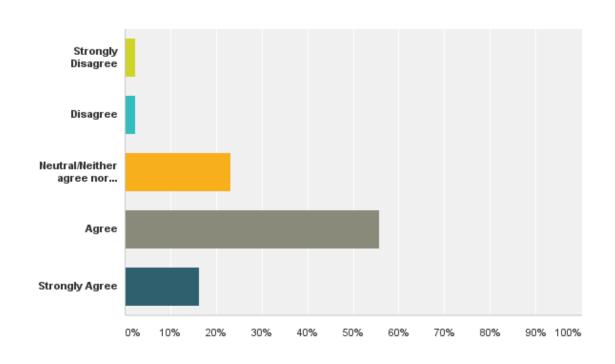

#### Q6: I am satisfied with the job-related training my organization offers.

#### Q6: I am satisfied with the job-related training my organization offers.

| Answer Choices                     | Responses |    |
|------------------------------------|-----------|----|
| Strongly Disagree                  | 0.00%     | 0  |
| Disagree                           | 9.30%     | 4  |
| Neutral/Neither agree nor disagree | 18.60%    | 8  |
| Agree                              | 51.16%    | 22 |
| Strongly Agree                     | 20.93%    | 9  |
| Total                              |           | 43 |