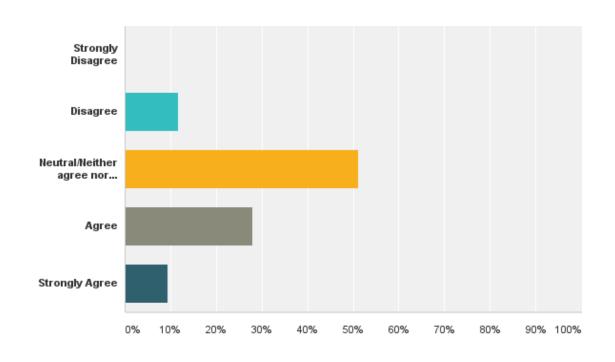

## Q31: I am satisfied with the healthcare-related benefits offered by my organization.

# Q31: I am satisfied with the healthcare-related benefits offered by my organization.

| Answer Choices                     | Responses |    |
|------------------------------------|-----------|----|
| Strongly Disagree                  | 0.00%     | 0  |
| Disagree                           | 11.63%    | 5  |
| Neutral/Neither agree nor disagree | 51.16%    | 22 |
| Agree                              | 27.91%    | 12 |
| Strongly Agree                     | 9.30%     | 4  |
| Total                              |           | 43 |