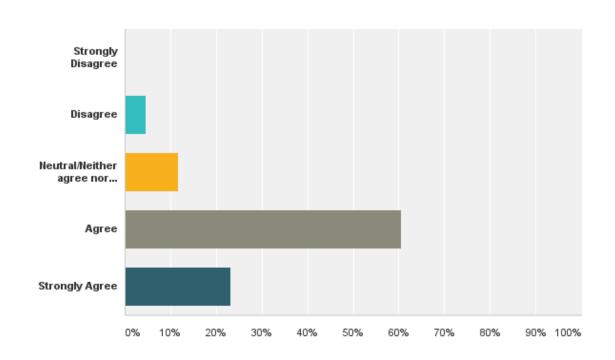

#### Q6: I am satisfied with the job-related training my organization offers.

#### Q6: I am satisfied with the job-related training my organization offers.

| Answer Choices                     | Responses |    |
|------------------------------------|-----------|----|
| Strongly Disagree                  | 0.00%     | 0  |
| Disagree                           | 9.30%     | 4  |
| Neutral/Neither agree nor disagree | 18.60%    | 8  |
| Agree                              | 51.16%    | 22 |
| Strongly Agree                     | 20.93%    | 9  |
| Total                              |           | 43 |