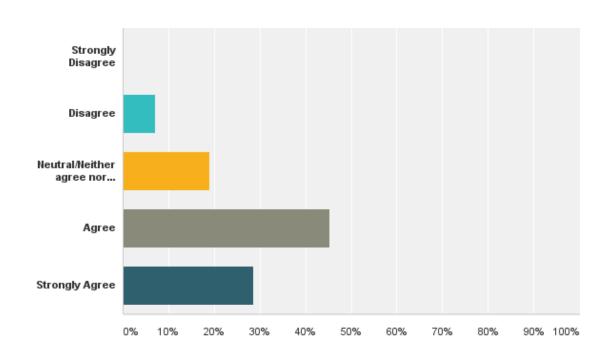

#### Q9: I am inspired to meet my goals at work.

#### Q9: I am inspired to meet my goals at work.

| Answer Choices                     | Responses |    |
|------------------------------------|-----------|----|
| Strongly Disagree                  | 2.33%     | 1  |
| Disagree                           | 6.98%     | 3  |
| Neutral/Neither agree nor disagree | 18.60%    | 8  |
| Agree                              | 41.86%    | 18 |
| Strongly Agree                     | 30.23%    | 13 |
| Total                              |           | 43 |