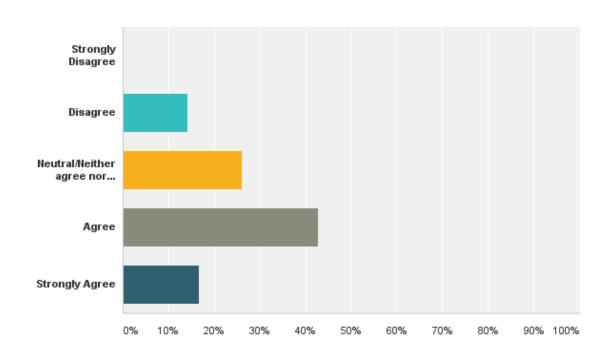

#### Q3: I am satisfied with my opportunities for professional growth.

#### Q3: I am satisfied with my opportunities for professional growth.

| Answer Choices                     | Responses |    |
|------------------------------------|-----------|----|
| Strongly Disagree                  | 2.33%     | 1  |
| Disagree                           | 9.30%     | 4  |
| Neutral/Neither agree nor disagree | 34.88%    | 15 |
| Agree                              | 34.88%    | 15 |
| Strongly Agree                     | 18.60%    | 8  |
| Total                              |           | 43 |