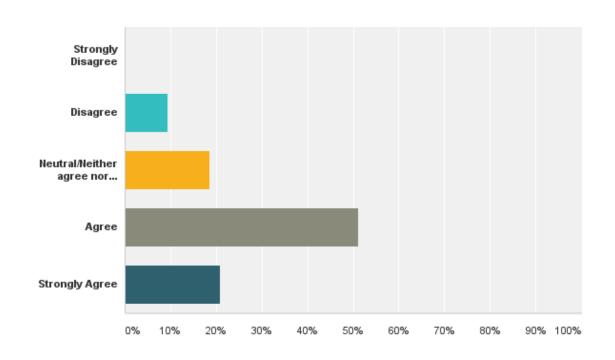

#### Q6: I am satisfied with the job-related training my organization offers.

#### Q6: I am satisfied with the job-related training my organization offers.

| Answer Choices                     | Responses |    |
|------------------------------------|-----------|----|
| Strongly Disagree                  | 0.00%     | 0  |
| Disagree                           | 9.30%     | 4  |
| Neutral/Neither agree nor disagree | 18.60%    | 8  |
| Agree                              | 51.16%    | 22 |
| Strongly Agree                     | 20.93%    | 9  |
| Total                              |           | 43 |