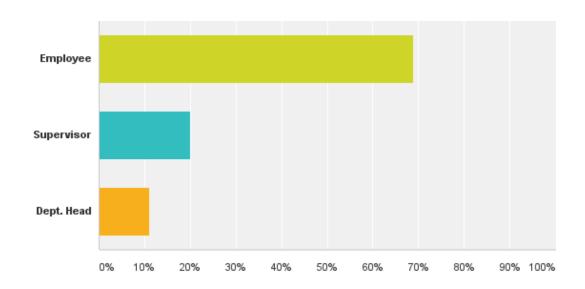

#### Q1: What is your job role?

#### Q1: What is your job role?

| Answer Choices | Responses |    |
|----------------|-----------|----|
| Employee       | 68.89%    | 31 |
| Supervisor     | 20.00%    | 9  |
| Dept. Head     | 11.11%    | 5  |
| Total          |           | 45 |