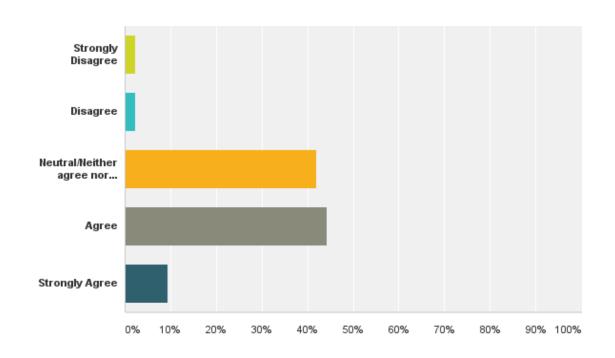

#### Q3: I am satisfied with my opportunities for professional growth.

#### Q3: I am satisfied with my opportunities for professional growth.

| Answer Choices                     | Responses |    |
|------------------------------------|-----------|----|
| Strongly Disagree                  | 2.33%     | 1  |
| Disagree                           | 9.30%     | 4  |
| Neutral/Neither agree nor disagree | 34.88%    | 15 |
| Agree                              | 34.88%    | 15 |
| Strongly Agree                     | 18.60%    | 8  |
| Total                              |           | 43 |