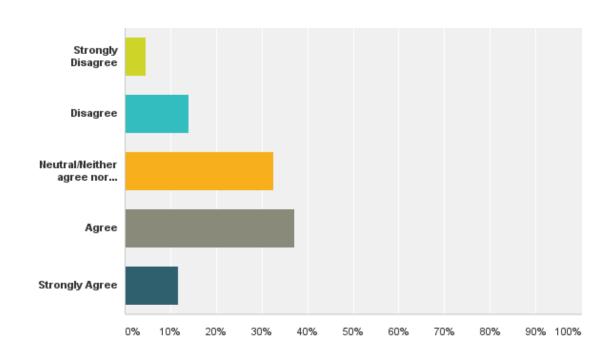

## Q4: I am pleased with the career advancement opportunities available to me.

## Q4: I am pleased with the career advancement opportunities available to me.

| Answer Choices                     | Responses |    |
|------------------------------------|-----------|----|
| Strongly Disagree                  | 4.65%     | 2  |
| Disagree                           | 13.95%    | 6  |
| Neutral/Neither agree nor disagree | 32.56%    | 14 |
| Agree                              | 37.21%    | 16 |
| Strongly Agree                     | 11.63%    | 5  |
| Total                              |           | 43 |