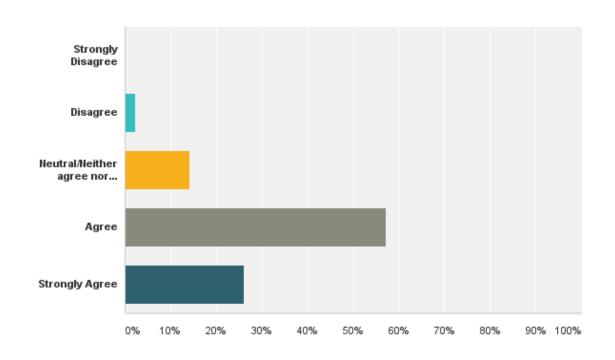

## Q15: In my organization, employees adapt quickly to difficult situations.

# Q15: In my organization, employees adapt quickly to difficult situations.

| Answer Choices                     | Responses |    |
|------------------------------------|-----------|----|
| Strongly Disagree                  | 0.00%     | 0  |
| Disagree                           | 2.38%     | 1  |
| Neutral/Neither agree nor disagree | 14.29%    | 6  |
| Agree                              | 57.14%    | 24 |
| Strongly Agree                     | 26.19%    | 11 |
| Total                              |           | 42 |