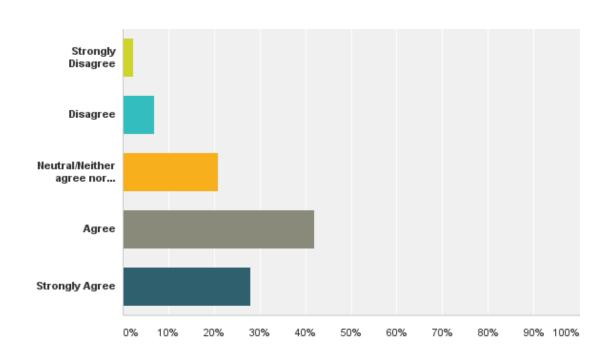

# Q4: I am pleased with the career advancement opportunities available to me.

# Q4: I am pleased with the career advancement opportunities available to me.

| Answer Choices                     | Responses |    |
|------------------------------------|-----------|----|
| Strongly Disagree                  | 4.65%     | 2  |
| Disagree                           | 13.95%    | 6  |
| Neutral/Neither agree nor disagree | 32.56%    | 14 |
| Agree                              | 37.21%    | 16 |
| Strongly Agree                     | 11.63%    | 5  |
| Total                              |           | 43 |