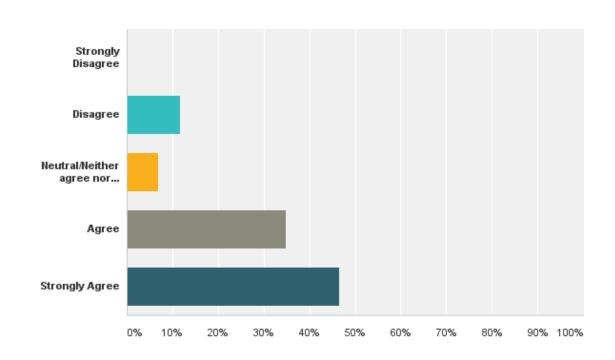

# Q6: I am satisfied with the job-related training my organization offers.

# Q6: I am satisfied with the job-related training my organization offers.

| Answer Choices                     | Responses |    |
|------------------------------------|-----------|----|
| Strongly Disagree                  | 0.00%     | 0  |
| Disagree                           | 9.30%     | 4  |
| Neutral/Neither agree nor disagree | 18.60%    | 8  |
| Agree                              | 51.16%    | 22 |
| Strongly Agree                     | 20.93%    | 9  |
| Total                              |           | 43 |