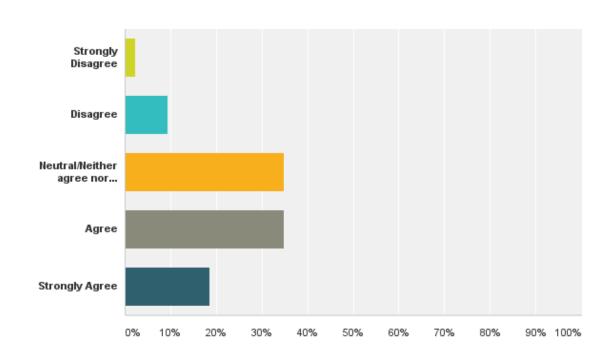

# Q3: I am satisfied with my opportunities for professional growth.

# Q3: I am satisfied with my opportunities for professional growth.

| Answer Choices                     | Responses |    |
|------------------------------------|-----------|----|
| Strongly Disagree                  | 2.33%     | 1  |
| Disagree                           | 9.30%     | 4  |
| Neutral/Neither agree nor disagree | 34.88%    | 15 |
| Agree                              | 34.88%    | 15 |
| Strongly Agree                     | 18.60%    | 8  |
| Total                              |           | 43 |