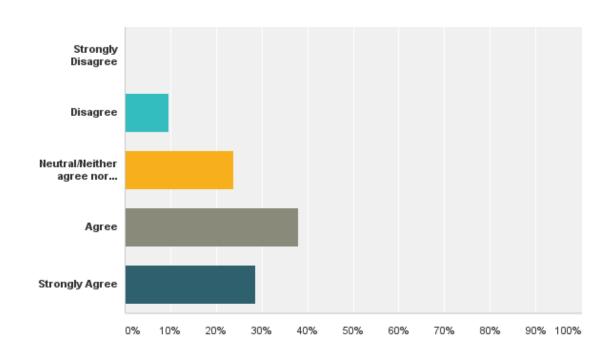

# Q16: Employees here always keep going when the going gets tough.

# Q16: Employees here always keep going when the going gets tough.

| Answer Choices                     | Responses |    |
|------------------------------------|-----------|----|
| Strongly Disagree                  | 0.00%     | 0  |
| Disagree                           | 9.52%     | 4  |
| Neutral/Neither agree nor disagree | 23.81%    | 10 |
| Agree                              | 38.10%    | 16 |
| Strongly Agree                     | 28.57%    | 12 |
| Total                              |           | 42 |