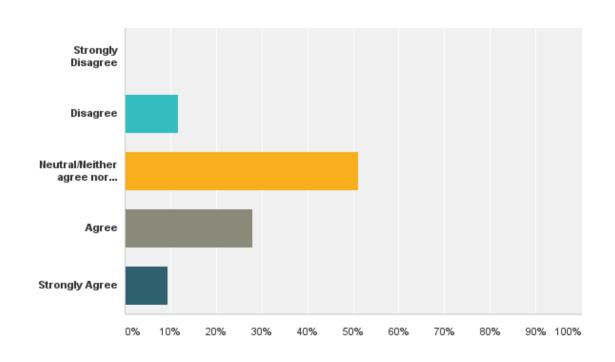

# Q31: I am satisfied with the healthcare-related benefits offered by my organization.

# Q31: I am satisfied with the healthcare-related benefits offered by my organization.

| Answer Choices                     | Responses |    |
|------------------------------------|-----------|----|
| Strongly Disagree                  | 0.00%     | 0  |
| Disagree                           | 11.63%    | 5  |
| Neutral/Neither agree nor disagree | 51.16%    | 22 |
| Agree                              | 27.91%    | 12 |
| Strongly Agree                     | 9.30%     | 4  |
| Total                              |           | 43 |