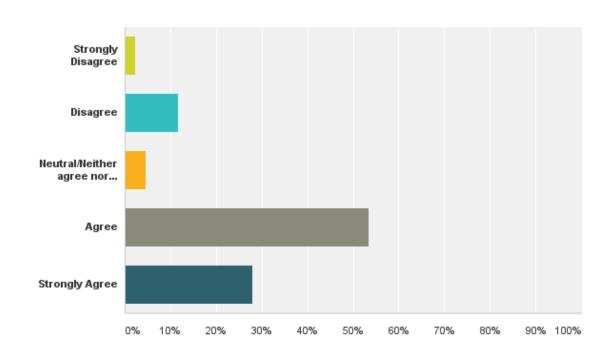

# Q7: I am satisfied that I have the opportunities to apply my talents and expertise.

# Q7: I am satisfied that I have the opportunities to apply my talents and expertise.

| Answer Choices                     | Responses |    |
|------------------------------------|-----------|----|
| Strongly Disagree                  | 2.33%     | 1  |
| Disagree                           | 11.63%    | 5  |
| Neutral/Neither agree nor disagree | 4.65%     | 2  |
| Agree                              | 53.49%    | 23 |
| Strongly Agree                     | 27.91%    | 12 |
| Total                              |           | 43 |