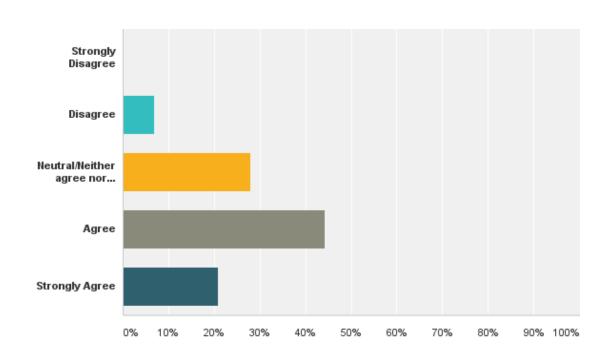

# Q6: I am satisfied with the job-related training my organization offers.

# Q6: I am satisfied with the job-related training my organization offers.

| Answer Choices                     | Responses |    |
|------------------------------------|-----------|----|
| Strongly Disagree                  | 0.00%     | 0  |
| Disagree                           | 9.30%     | 4  |
| Neutral/Neither agree nor disagree | 18.60%    | 8  |
| Agree                              | 51.16%    | 22 |
| Strongly Agree                     | 20.93%    | 9  |
| Total                              |           | 43 |