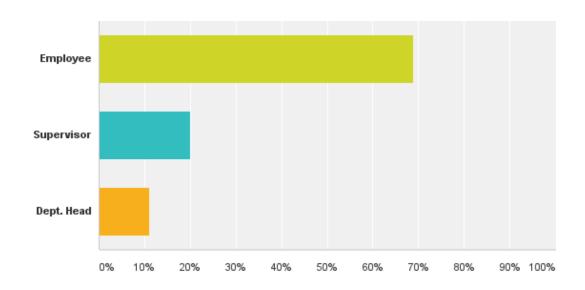

# Q1: What is your job role?

# Q1: What is your job role?

| Answer Choices | Responses         |
|----------------|-------------------|
| Employee       | <b>68.89</b> % 31 |
| Supervisor     | <b>20.00</b> % 9  |
| Dept. Head     | <b>11.11</b> % 5  |
| Total          | 45                |