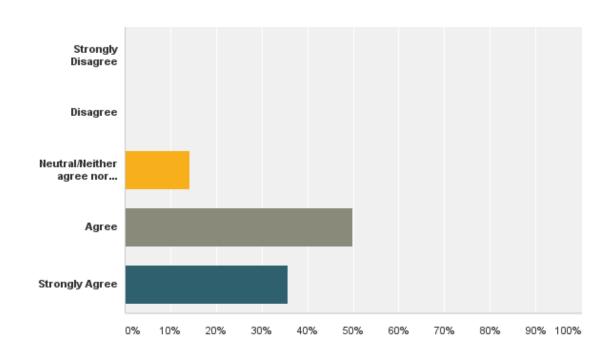

# Q7: I am satisfied that I have the opportunities to apply my talents and expertise.

# Q7: I am satisfied that I have the opportunities to apply my talents and expertise.

| Answer Choices                     | Responses |    |
|------------------------------------|-----------|----|
| Strongly Disagree                  | 2.33%     | 1  |
| Disagree                           | 11.63%    | 5  |
| Neutral/Neither agree nor disagree | 4.65%     | 2  |
| Agree                              | 53.49%    | 23 |
| Strongly Agree                     | 27.91%    | 12 |
| Total                              |           | 43 |