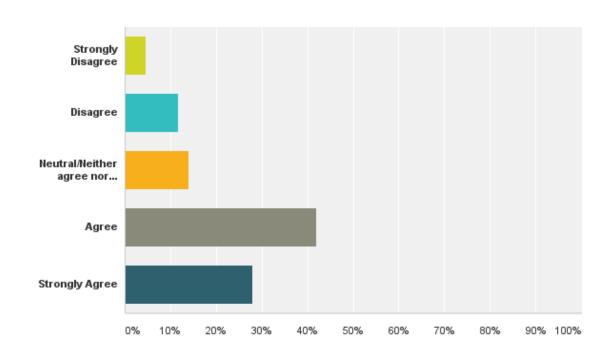

# Q8: I am satisfied with the investment my organization makes in training and education.

# Q8: I am satisfied with the investment my organization makes in training and education.

| Answer Choices                     | Responses |    |
|------------------------------------|-----------|----|
| Strongly Disagree                  | 4.65%     | 2  |
| Disagree                           | 11.63%    | 5  |
| Neutral/Neither agree nor disagree | 13.95%    | 6  |
| Agree                              | 41.86%    | 18 |
| Strongly Agree                     | 27.91%    | 12 |
| Total                              |           | 43 |