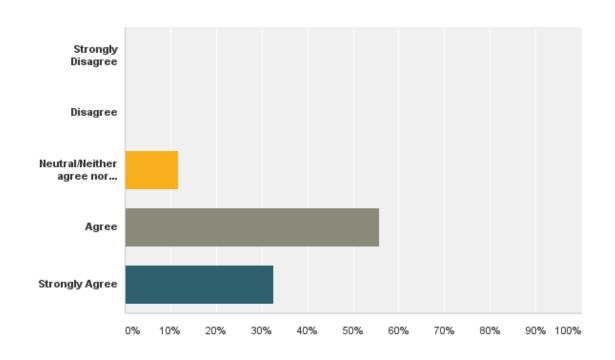

#### Q27: My coworkers and I have a good working relationship.

#### Q27: My coworkers and I have a good working relationship.

| Answer Choices                     | Responses |    |
|------------------------------------|-----------|----|
| Strongly Disagree                  | 0.00%     | 0  |
| Disagree                           | 0.00%     | 0  |
| Neutral/Neither agree nor disagree | 11.63%    | 5  |
| Agree                              | 55.81%    | 24 |
| Strongly Agree                     | 32.56%    | 14 |
| Total                              |           | 43 |