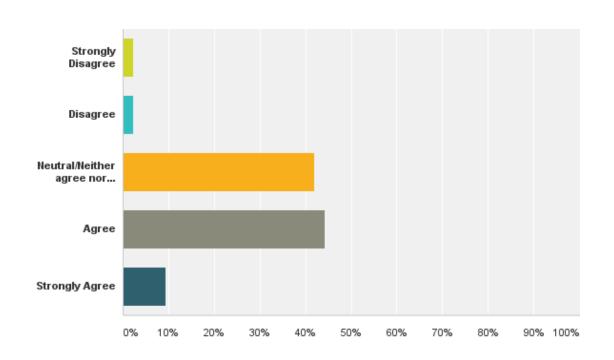

# Q3: I am satisfied with my opportunities for professional growth.

# Q3: I am satisfied with my opportunities for professional growth.

| Answer Choices                     | Responses |    |
|------------------------------------|-----------|----|
| Strongly Disagree                  | 2.33%     | 1  |
| Disagree                           | 9.30%     | 4  |
| Neutral/Neither agree nor disagree | 34.88%    | 15 |
| Agree                              | 34.88%    | 15 |
| Strongly Agree                     | 18.60%    | 8  |
| Total                              |           | 43 |