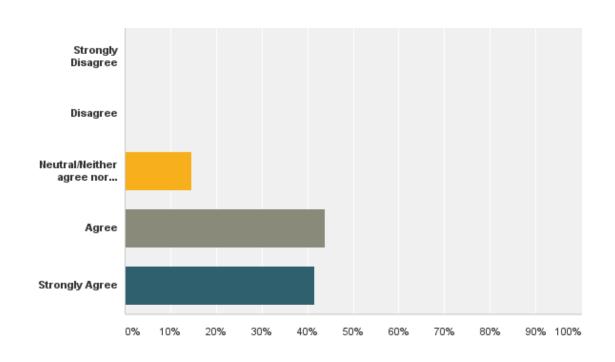

# Q6: I am satisfied with the job-related training my organization offers.

# Q6: I am satisfied with the job-related training my organization offers.

| Answer Choices                     | Responses |    |
|------------------------------------|-----------|----|
| Strongly Disagree                  | 0.00%     | 0  |
| Disagree                           | 9.30%     | 4  |
| Neutral/Neither agree nor disagree | 18.60%    | 8  |
| Agree                              | 51.16%    | 22 |
| Strongly Agree                     | 20.93%    | 9  |
| Total                              |           | 43 |