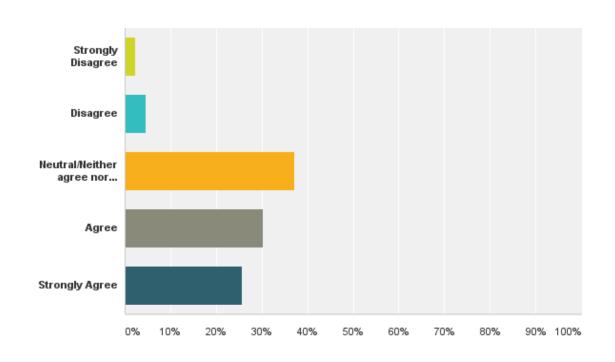

# Q3: I am satisfied with my opportunities for professional growth.

# Q3: I am satisfied with my opportunities for professional growth.

| Answer Choices                     | Responses |    |
|------------------------------------|-----------|----|
| Strongly Disagree                  | 2.33%     | 1  |
| Disagree                           | 9.30%     | 4  |
| Neutral/Neither agree nor disagree | 34.88%    | 15 |
| Agree                              | 34.88%    | 15 |
| Strongly Agree                     | 18.60%    | 8  |
| Total                              |           | 43 |