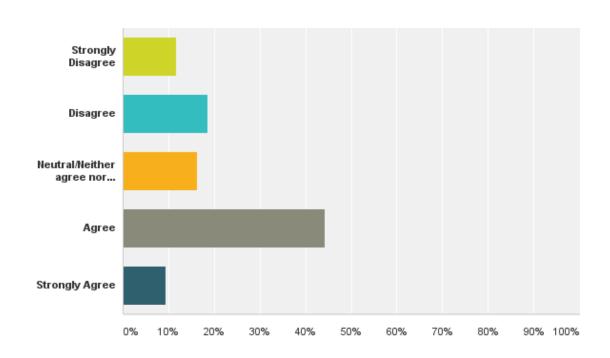

# Q11: I get excited about going to work.

# Q11: I get excited about going to work.

| Answer Choices                     | Responses |    |
|------------------------------------|-----------|----|
| Strongly Disagree                  | 2.33%     | 1  |
| Disagree                           | 13.95%    | 6  |
| Neutral/Neither agree nor disagree | 20.93%    | 9  |
| Agree                              | 44.19%    | 19 |
| Strongly Agree                     | 18.60%    | 8  |
| Total                              |           | 43 |