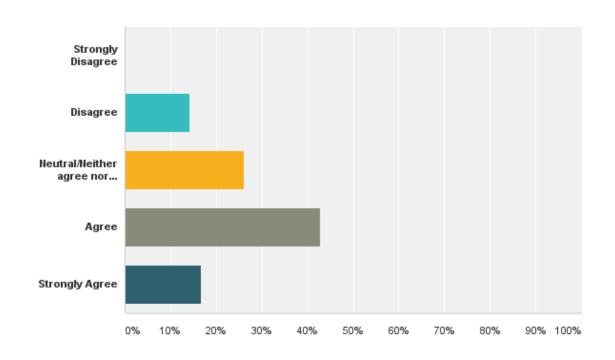

# Q3: I am satisfied with my opportunities for professional growth.

# Q3: I am satisfied with my opportunities for professional growth.

| Answer Choices                     | Responses |    |
|------------------------------------|-----------|----|
| Strongly Disagree                  | 2.33%     | 1  |
| Disagree                           | 9.30%     | 4  |
| Neutral/Neither agree nor disagree | 34.88%    | 15 |
| Agree                              | 34.88%    | 15 |
| Strongly Agree                     | 18.60%    | 8  |
| Total                              |           | 43 |