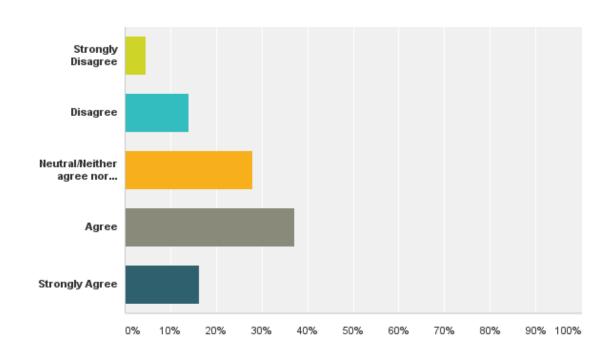

## Q23: Communication between senior leaders and employees is good in my organization.

# Q23: Communication between senior leaders and employees is good in my organization.

| Answer Choices                     | Responses |    |
|------------------------------------|-----------|----|
| Strongly Disagree                  | 9.30%     | 4  |
| Disagree                           | 13.95%    | 6  |
| Neutral/Neither agree nor disagree | 25.58%    | 11 |
| Agree                              | 39.53%    | 17 |
| Strongly Agree                     | 11.63%    | 5  |
| Total                              |           | 43 |