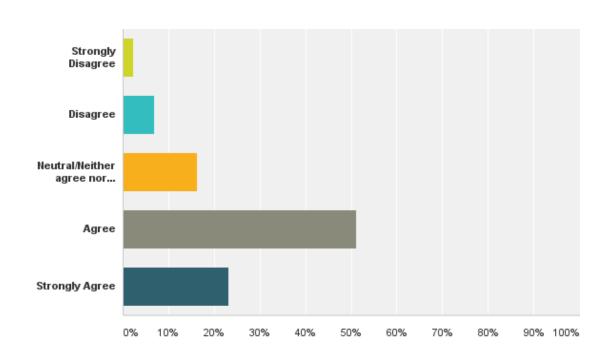

# Q6: I am satisfied with the job-related training my organization offers.

# Q6: I am satisfied with the job-related training my organization offers.

| Answer Choices                     | Responses |    |
|------------------------------------|-----------|----|
| Strongly Disagree                  | 0.00%     | 0  |
| Disagree                           | 9.30%     | 4  |
| Neutral/Neither agree nor disagree | 18.60%    | 8  |
| Agree                              | 51.16%    | 22 |
| Strongly Agree                     | 20.93%    | 9  |
| Total                              |           | 43 |