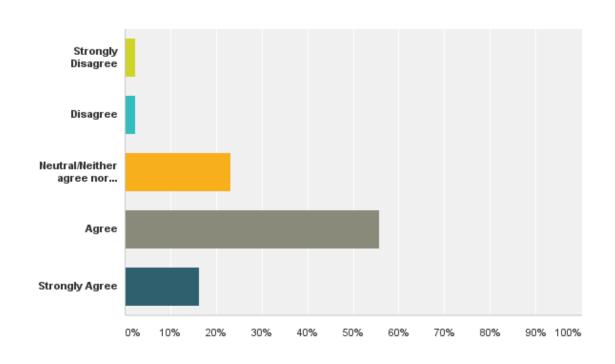

# Q4: I am pleased with the career advancement opportunities available to me.

# Q4: I am pleased with the career advancement opportunities available to me.

| Answer Choices                     | Responses |    |
|------------------------------------|-----------|----|
| Strongly Disagree                  | 4.65%     | 2  |
| Disagree                           | 13.95%    | 6  |
| Neutral/Neither agree nor disagree | 32.56%    | 14 |
| Agree                              | 37.21%    | 16 |
| Strongly Agree                     | 11.63%    | 5  |
| Total                              |           | 43 |