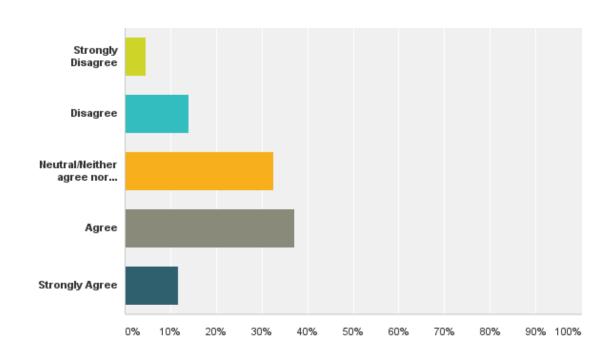

# Q4: I am pleased with the career advancement opportunities available to me.

# Q4: I am pleased with the career advancement opportunities available to me.

| Answer Choices                     | Responses |    |
|------------------------------------|-----------|----|
| Strongly Disagree                  | 4.65%     | 2  |
| Disagree                           | 13.95%    | 6  |
| Neutral/Neither agree nor disagree | 32.56%    | 14 |
| Agree                              | 37.21%    | 16 |
| Strongly Agree                     | 11.63%    | 5  |
| Total                              |           | 43 |