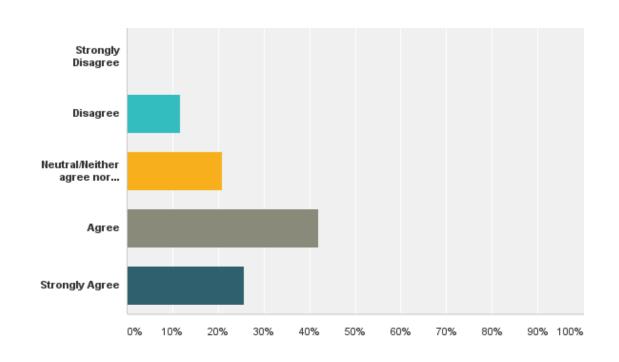

# Q4: I am pleased with the career advancement opportunities available to me.

# Q4: I am pleased with the career advancement opportunities available to me.

| Answer Choices                     | Responses |    |
|------------------------------------|-----------|----|
| Strongly Disagree                  | 4.65%     | 2  |
| Disagree                           | 13.95%    | 6  |
| Neutral/Neither agree nor disagree | 32.56%    | 14 |
| Agree                              | 37.21%    | 16 |
| Strongly Agree                     | 11.63%    | 5  |
| Total                              |           | 43 |