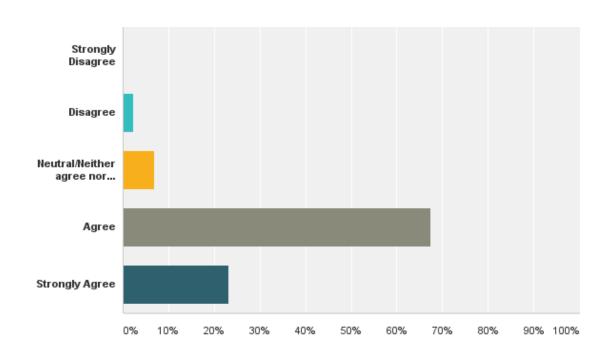

## Q14: When at work, I am completely focused on my job duties.

# Q14: When at work, I am completely focused on my job duties.

| Answer Choices                     | Responses |    |
|------------------------------------|-----------|----|
| Strongly Disagree                  | 0.00%     | 0  |
| Disagree                           | 2.33%     | 1  |
| Neutral/Neither agree nor disagree | 6.98%     | 3  |
| Agree                              | 67.44%    | 29 |
| Strongly Agree                     | 23.26%    | 10 |
| Total                              |           | 43 |