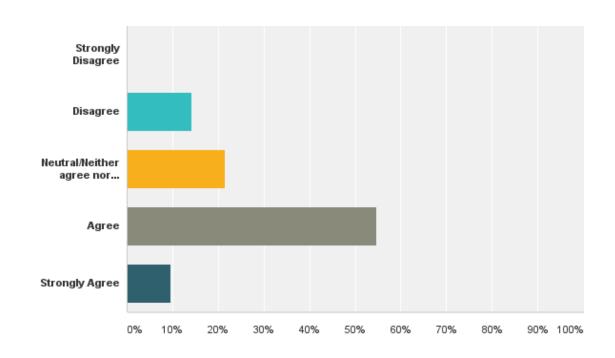

# Q8: I am satisfied with the investment my organization makes in training and education.

# Q8: I am satisfied with the investment my organization makes in training and education.

| Answer Choices                     | Responses |    |
|------------------------------------|-----------|----|
| Strongly Disagree                  | 4.65%     | 2  |
| Disagree                           | 11.63%    | 5  |
| Neutral/Neither agree nor disagree | 13.95%    | 6  |
| Agree                              | 41.86%    | 18 |
| Strongly Agree                     | 27.91%    | 12 |
| Total                              |           | 43 |