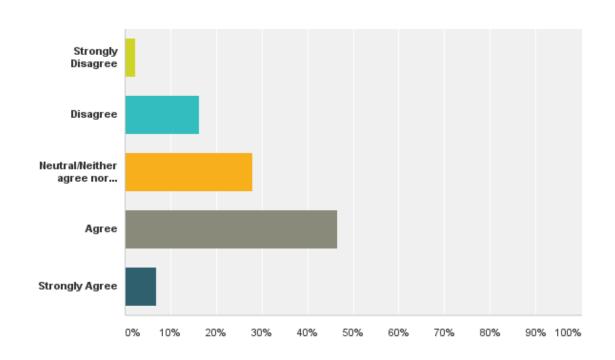

# Q6: I am satisfied with the job-related training my organization offers.

# Q6: I am satisfied with the job-related training my organization offers.

| Answer Choices                     | Responses |    |
|------------------------------------|-----------|----|
| Strongly Disagree                  | 0.00%     | 0  |
| Disagree                           | 9.30%     | 4  |
| Neutral/Neither agree nor disagree | 18.60%    | 8  |
| Agree                              | 51.16%    | 22 |
| Strongly Agree                     | 20.93%    | 9  |
| Total                              |           | 43 |