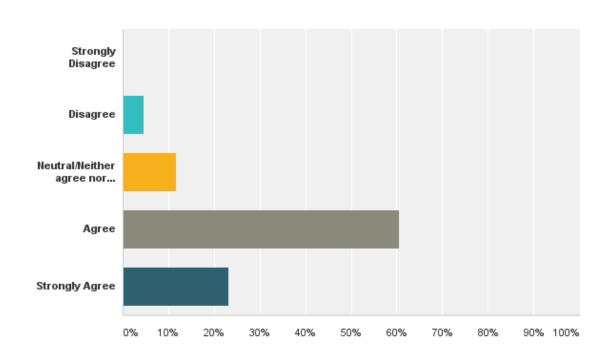

#### Q37: My organization's work positively impacts people's lives.

# Q37: My organization's work positively impacts people's lives.

| Answer Choices                     | Responses |    |
|------------------------------------|-----------|----|
| Strongly Disagree                  | 0.00%     | 0  |
| Disagree                           | 0.00%     | 0  |
| Neutral/Neither agree nor disagree | 9.52%     | 4  |
| Agree                              | 35.71%    | 15 |
| Strongly Agree                     | 54.76%    | 23 |
| Total                              |           | 42 |