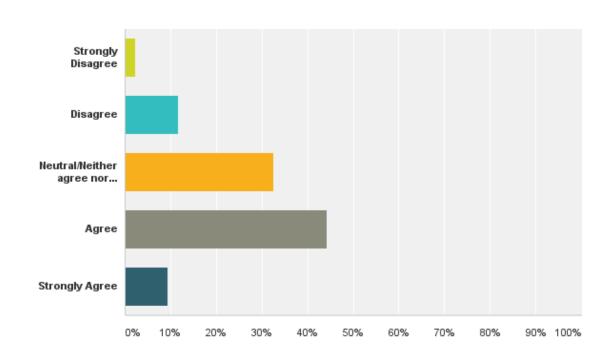

# Q4: I am pleased with the career advancement opportunities available to me.

# Q4: I am pleased with the career advancement opportunities available to me.

| Answer Choices                     | Responses |    |
|------------------------------------|-----------|----|
| Strongly Disagree                  | 4.65%     | 2  |
| Disagree                           | 13.95%    | 6  |
| Neutral/Neither agree nor disagree | 32.56%    | 14 |
| Agree                              | 37.21%    | 16 |
| Strongly Agree                     | 11.63%    | 5  |
| Total                              |           | 43 |