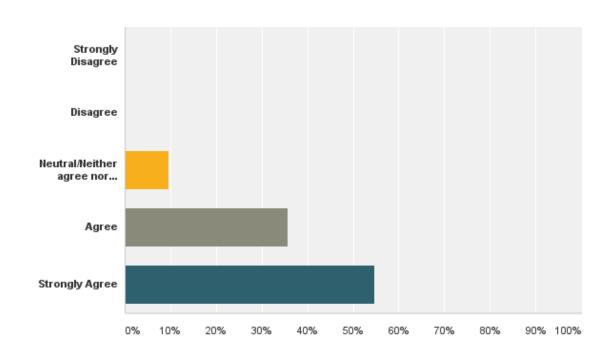

# Q6: I am satisfied with the job-related training my organization offers.

# Q6: I am satisfied with the job-related training my organization offers.

| Answer Choices                     | Responses |    |
|------------------------------------|-----------|----|
| Strongly Disagree                  | 0.00%     | 0  |
| Disagree                           | 9.30%     | 4  |
| Neutral/Neither agree nor disagree | 18.60%    | 8  |
| Agree                              | 51.16%    | 22 |
| Strongly Agree                     | 20.93%    | 9  |
| Total                              |           | 43 |