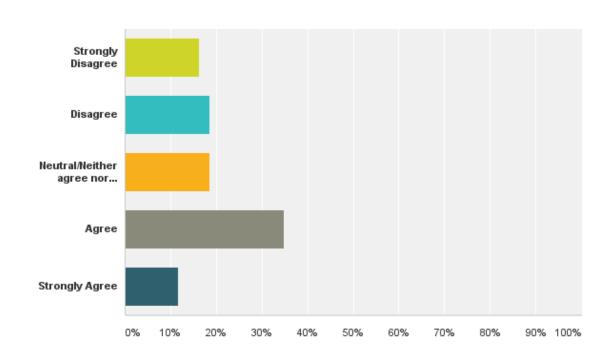

## Q23: Communication between senior leaders and employees is good in my organization.

# Q23: Communication between senior leaders and employees is good in my organization.

| Answer Choices                     | Responses |    |
|------------------------------------|-----------|----|
| Strongly Disagree                  | 9.30%     | 4  |
| Disagree                           | 13.95%    | 6  |
| Neutral/Neither agree nor disagree | 25.58%    | 11 |
| Agree                              | 39.53%    | 17 |
| Strongly Agree                     | 11.63%    | 5  |
| Total                              |           | 43 |