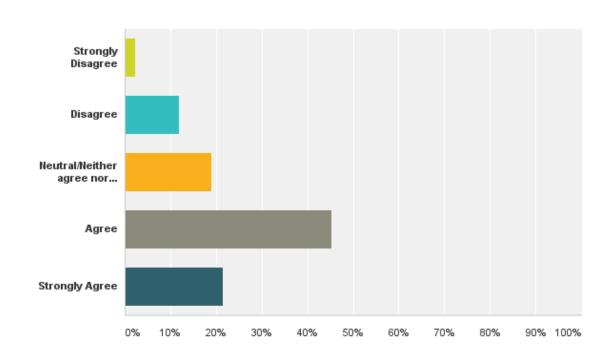

# Q9: I am inspired to meet my goals at work.

# Q9: I am inspired to meet my goals at work.

| Answer Choices                     | Responses |    |
|------------------------------------|-----------|----|
| Strongly Disagree                  | 2.33%     | 1  |
| Disagree                           | 6.98%     | 3  |
| Neutral/Neither agree nor disagree | 18.60%    | 8  |
| Agree                              | 41.86%    | 18 |
| Strongly Agree                     | 30.23%    | 13 |
| Total                              |           | 43 |