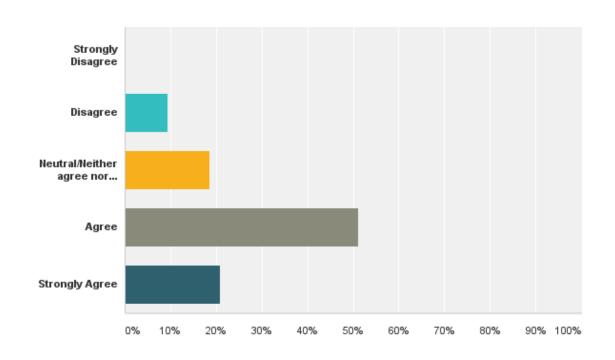

# Q6: I am satisfied with the job-related training my organization offers.

# Q6: I am satisfied with the job-related training my organization offers.

| Answer Choices                     | Responses |    |
|------------------------------------|-----------|----|
| Strongly Disagree                  | 0.00%     | 0  |
| Disagree                           | 9.30%     | 4  |
| Neutral/Neither agree nor disagree | 18.60%    | 8  |
| Agree                              | 51.16%    | 22 |
| Strongly Agree                     | 20.93%    | 9  |
| Total                              |           | 43 |