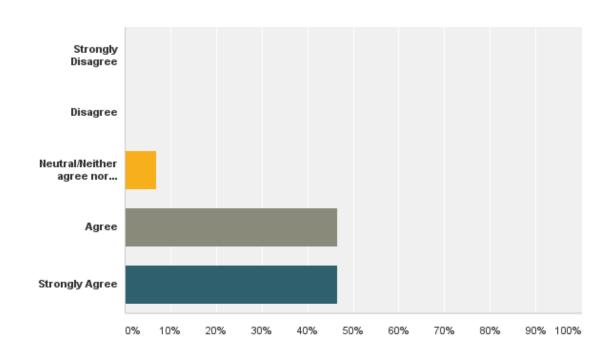

# Q13: I am determined to give my best effort at work each day.

# Q13: I am determined to give my best effort at work each day.

| Answer Choices                     | Responses |    |
|------------------------------------|-----------|----|
| Strongly Disagree                  | 0.00%     | 0  |
| Disagree                           | 0.00%     | 0  |
| Neutral/Neither agree nor disagree | 6.98%     | 3  |
| Agree                              | 46.51%    | 20 |
| Strongly Agree                     | 46.51%    | 20 |
| Total                              |           | 43 |