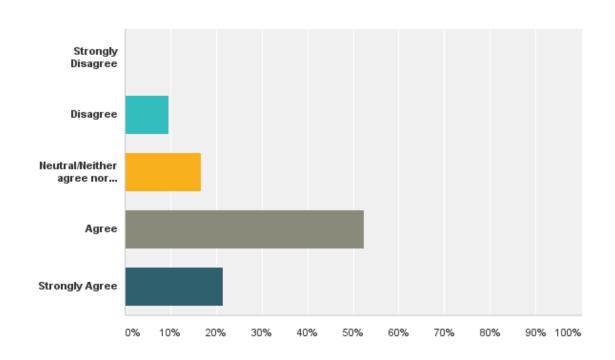

## Q5: My organization is dedicated to my professional development.

# Q5: My organization is dedicated to my professional development.

| Answer Choices                     | Responses |    |
|------------------------------------|-----------|----|
| Strongly Disagree                  | 2.33%     | 1  |
| Disagree                           | 4.65%     | 2  |
| Neutral/Neither agree nor disagree | 37.21%    | 16 |
| Agree                              | 30.23%    | 13 |
| Strongly Agree                     | 25.58%    | 11 |
| Total                              |           | 43 |