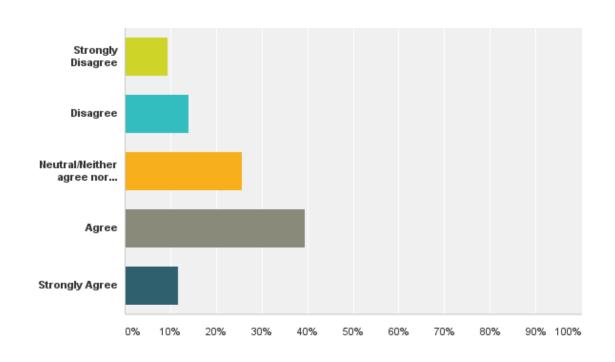

### Q25: Management within my organization recognizes strong job performance.

## Q25: Management within my organization recognizes strong job performance.

| Answer Choices                     | Responses |    |
|------------------------------------|-----------|----|
| Strongly Disagree                  | 2.33%     | 1  |
| Disagree                           | 16.28%    | 7  |
| Neutral/Neither agree nor disagree | 16.28%    | 7  |
| Agree                              | 46.51%    | 20 |
| Strongly Agree                     | 18.60%    | 8  |
| Total                              |           | 43 |