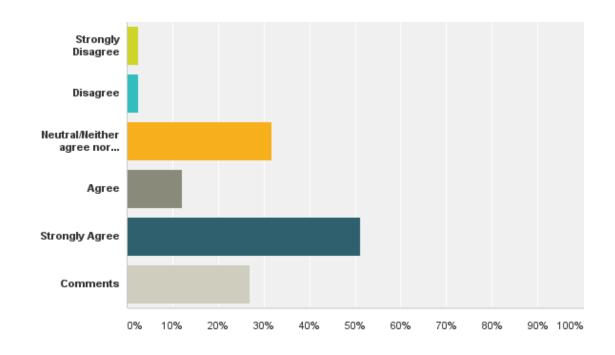

# to use vacation and sick time on an hourly basis instead of full and half day increments only?

# to use vacation and sick time on an hourly basis instead of full and half day increments only?

| Answer Choices                     | Responses |    |
|------------------------------------|-----------|----|
| Strongly Disagree                  | 2.44%     | 1  |
| Disagree                           | 2.44%     | 1  |
| Neutral/Neither agree nor disagree | 31.71%    | 13 |
| Agree                              | 12.20%    | 5  |
| Strongly Agree                     | 51.22%    | 21 |
| Comments                           | 26.83%    | 11 |
| Total Respondents: 41              |           |    |