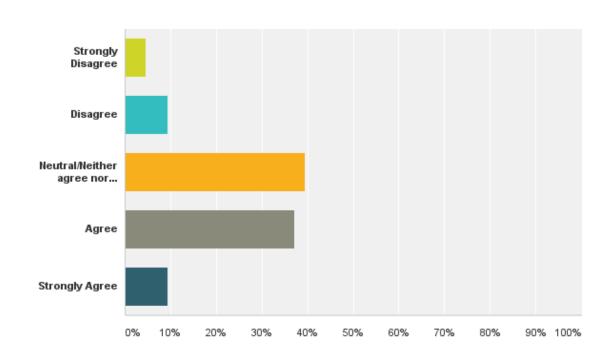

## Q32: I am satisfied with the amount of paid leave offered by my organization.

# Q32: I am satisfied with the amount of paid leave offered by my organization.

| Answer Choices                     | Responses |    |
|------------------------------------|-----------|----|
| Strongly Disagree                  | 4.65%     | 2  |
| Disagree                           | 9.30%     | 4  |
| Neutral/Neither agree nor disagree | 39.53%    | 17 |
| Agree                              | 37.21%    | 16 |
| Strongly Agree                     | 9.30%     | 4  |
| Total                              |           | 43 |