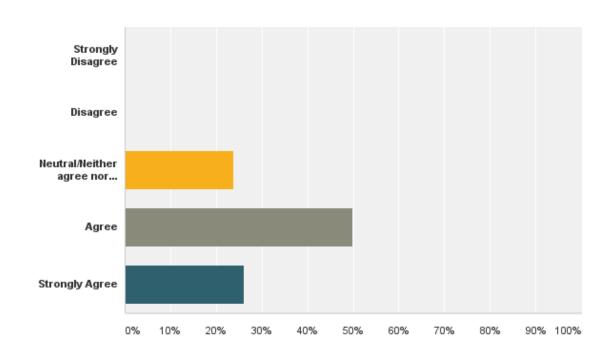

## Q5: My organization is dedicated to my professional development.

# Q5: My organization is dedicated to my professional development.

| Answer Choices                     | Responses |    |
|------------------------------------|-----------|----|
| Strongly Disagree                  | 2.33%     | 1  |
| Disagree                           | 4.65%     | 2  |
| Neutral/Neither agree nor disagree | 37.21%    | 16 |
| Agree                              | 30.23%    | 13 |
| Strongly Agree                     | 25.58%    | 11 |
| Total                              |           | 43 |