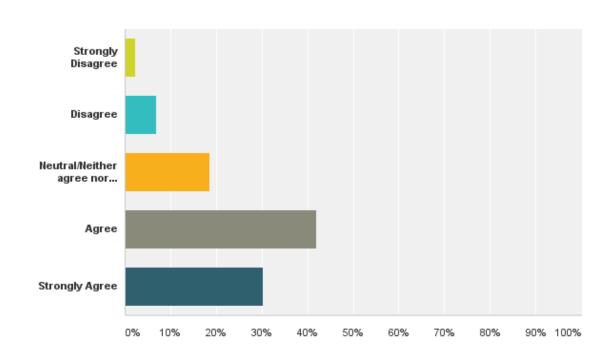

# Q3: I am satisfied with my opportunities for professional growth.

# Q3: I am satisfied with my opportunities for professional growth.

| Answer Choices                     | Responses |    |
|------------------------------------|-----------|----|
| Strongly Disagree                  | 2.33%     | 1  |
| Disagree                           | 9.30%     | 4  |
| Neutral/Neither agree nor disagree | 34.88%    | 15 |
| Agree                              | 34.88%    | 15 |
| Strongly Agree                     | 18.60%    | 8  |
| Total                              |           | 43 |