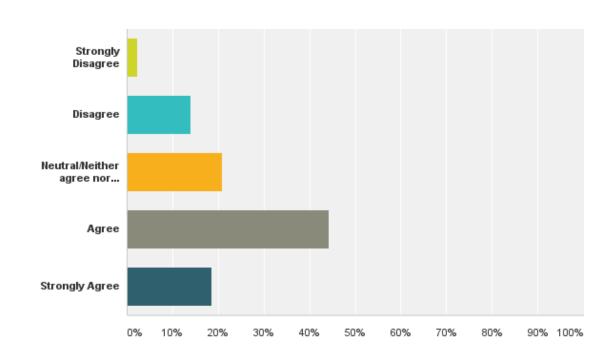

## Q5: My organization is dedicated to my professional development.

# Q5: My organization is dedicated to my professional development.

| Answer Choices                     | Responses |    |
|------------------------------------|-----------|----|
| Strongly Disagree                  | 2.33%     | 1  |
| Disagree                           | 4.65%     | 2  |
| Neutral/Neither agree nor disagree | 37.21%    | 16 |
| Agree                              | 30.23%    | 13 |
| Strongly Agree                     | 25.58%    | 11 |
| Total                              |           | 43 |