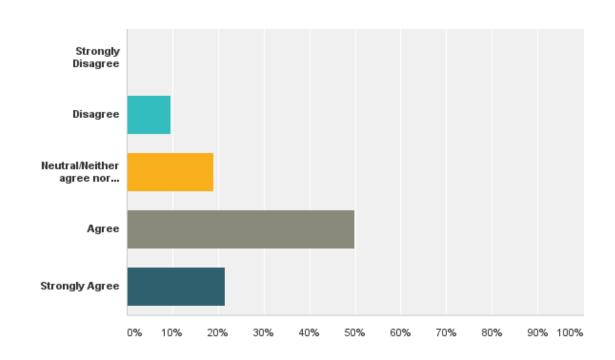

# Q6: I am satisfied with the job-related training my organization offers.

# Q6: I am satisfied with the job-related training my organization offers.

| Answer Choices                     | Responses |    |
|------------------------------------|-----------|----|
| Strongly Disagree                  | 0.00%     | 0  |
| Disagree                           | 9.30%     | 4  |
| Neutral/Neither agree nor disagree | 18.60%    | 8  |
| Agree                              | 51.16%    | 22 |
| Strongly Agree                     | 20.93%    | 9  |
| Total                              |           | 43 |