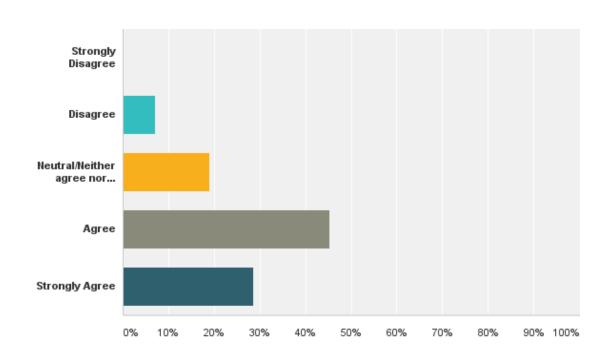

# Q8: I am satisfied with the investment my organization makes in training and education.

# Q8: I am satisfied with the investment my organization makes in training and education.

| Answer Choices                     | Responses |    |
|------------------------------------|-----------|----|
| Strongly Disagree                  | 4.65%     | 2  |
| Disagree                           | 11.63%    | 5  |
| Neutral/Neither agree nor disagree | 13.95%    | 6  |
| Agree                              | 41.86%    | 18 |
| Strongly Agree                     | 27.91%    | 12 |
| Total                              |           | 43 |