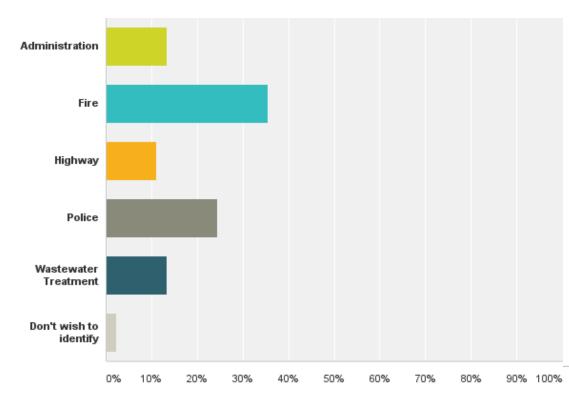

# Q2: What department do you work in?

# Q2: What department do you work in?

| Answer Choices         | Responses |    |
|------------------------|-----------|----|
| Administration         | 13.33%    | 6  |
| Fire                   | 35.56%    | 16 |
| Highway                | 11.11%    | 5  |
| Police                 | 24.44%    | 11 |
| Wastewater Treatment   | 13.33%    | 6  |
| Don't wish to identify | 2.22%     | 1  |
| Total                  |           | 45 |