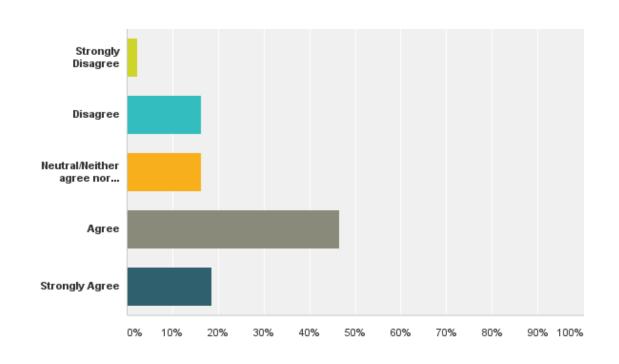

# Q3: I am satisfied with my opportunities for professional growth.

# Q3: I am satisfied with my opportunities for professional growth.

| Answer Choices                     | Responses |    |
|------------------------------------|-----------|----|
| Strongly Disagree                  | 2.33%     | 1  |
| Disagree                           | 9.30%     | 4  |
| Neutral/Neither agree nor disagree | 34.88%    | 15 |
| Agree                              | 34.88%    | 15 |
| Strongly Agree                     | 18.60%    | 8  |
| Total                              |           | 43 |