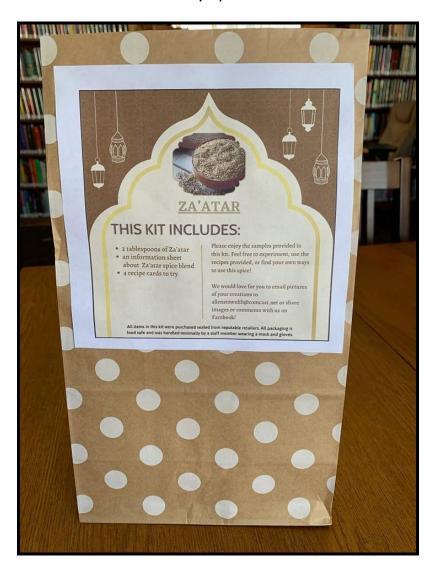

## **01.4550.10.760** Library Programs:

- Pays for Summer Reading programs attended by up to 70 people. For example, Wildlife
  Encounters, Squam Lakes Science Center, magic shows, puppet shows, etc. It also pays for
  supplies for library programs, such as weekly crafts for kids and our Spice Club program. Pays
  for NH State Parks pass and Nature Kits we created to go along with the passes that include
  such items as binoculars and NH Bird Guides.
  - Summer 2022 programs sponsored by the Allenstown Public Library:

# • Weekly Craft Examples

• Allenstown Public Library Spice Club