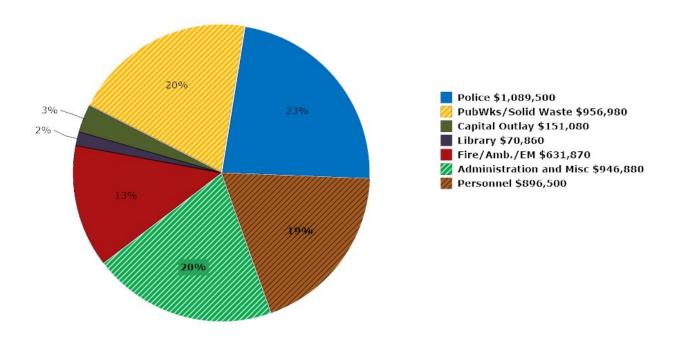

## 2023 Proposed Appropriations by Function

The Public Works budget includes highways, storm water, streetlights and solid waste. The Administration budget includes the executive, town clerk/tax collector, finance, insurance, legal, parks & recreation and the various boards/committees. The Personnel budget includes the cost of employee benefits: health/dental/life/STD/LTD, retirement, workers comp, social Security, Medicare and unemployment compensation.