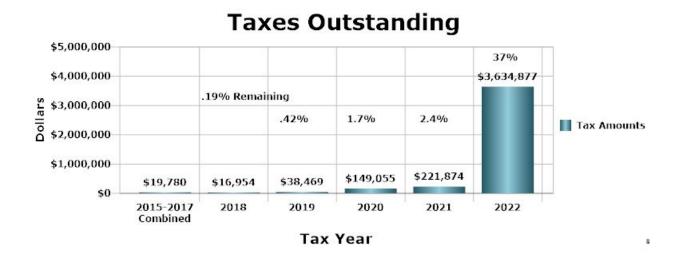

This chart shows the balance of taxes still owed to the Town, as well as their percentage of the total taxes that were committed. Comparing this bar chart with the Taxes Committed Chart, you can see that the amount of taxes owed in comparison to the total tax levy is comparatively low.