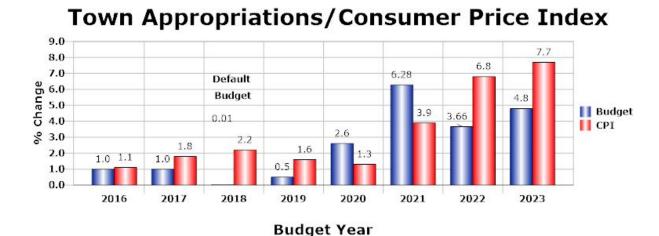

This chart shows the percent change in appropriations from year to year for the town budget excluding the appropriations for the sewer department. The red bar represents the change in the Consumer Price Index which is a measurement of the growth of the economy.