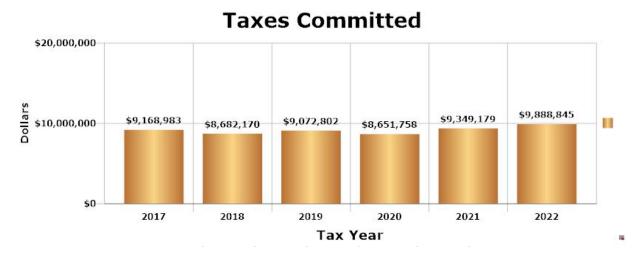

This chart depicts the actual property tax levy for each year. This amount represents the total amount of taxes levied for the local school, town, and county tax needed to meet the appropriations set minus the other anticipated revenues. The amount of taxes committed for 2023 will be set when the Tax Rate is set in the fall.