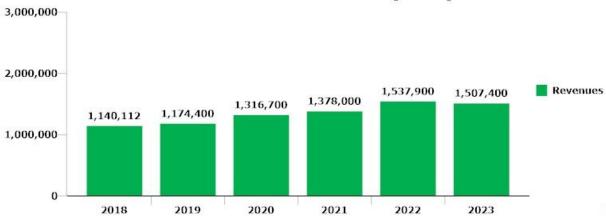

This chart depicts the actual revenues for 2018-2023, other than property taxes.

Revenues other than property taxes includes grants, fees, fines, sale of town property, interest on unpaid taxes, Intergovernmental Revenue etc...