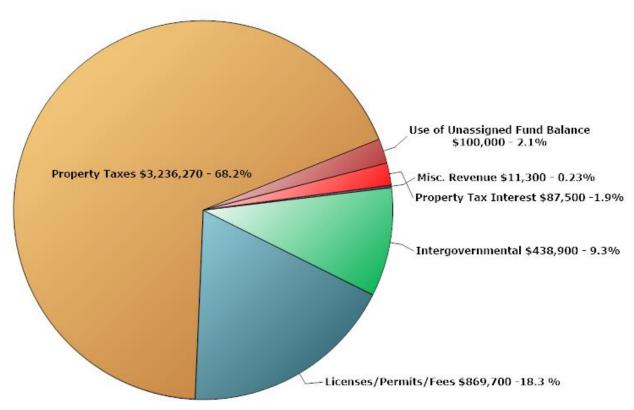

### 2023 Estimated Revenues for Municipal Services

(Does Not Include School or County)

This chart depicts the estimated revenues that were prepared for the 2023 budget. Revenue projections continue to be adjusted throughout each year until September when the final revenue projections are submitted to allow the Tax Rate to be set.