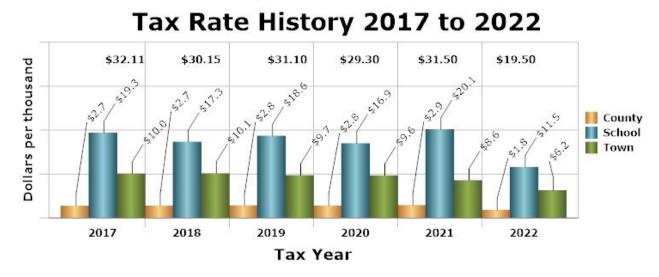

This chart shows the Tax Rate history in dollars per thousand for each tax year. There are a number of factors that determine the rate. Those being the Town's Valuation, the Town Budget, the Town's Non-Property Tax Revenue, the County Tax, the School Assessment, and the State Education Assessment, and finally the overlay and tax exemptions and tax credits.